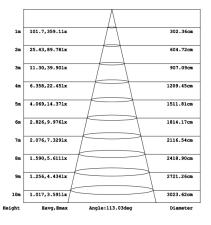

#### ILLUMINANCE CONE DIAGRAM (AAI FIGURE)

NOTE: The curves indicate the illuminated area and the average illumination at different distances.