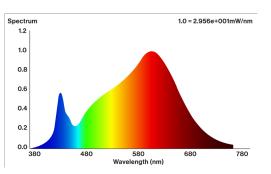

# 5/6" SELECTABLE DISK LED LIGHT

This recessed LED downlight provides excellent color rendering (CRI 90+) and includes a wide range of color temperature options (3000K/4000K/5000K/6000K/6500K) to suit any mood or space.

### MODELS

DL\_DK56-15W-3K\_65K-#PK

# LIGHT DISTRIBUTION ANGLE

#### SPECTRAL DISTRIBUTION



#### ILLUMINANCE CONE DIAGRAM (AAI FIGURE)

NOTE: The curves indicate the illuminated area and the average illumination at different distances.



### CERTIFICATIONS





## SPECIFICATIONS

| Voltage               | 120 VAC       |
|-----------------------|---------------|
| Wattage               | 15W           |
| Current               | 0.14A         |
| Power Factor          | 0.9           |
| LIGHTING PERFORMANCE  |               |
| Lumens                | 1050          |
| Equivalency           | 100W          |
| Color Temperature     | 3000K - 6500K |
| Color Rendering Index | 90 CRI        |
| Beam Angle            | 110°          |
| Dimmable              | Yes           |
| Efficacy              | 70 lm/w       |
| Frequency             | 60Hz          |
| ENVIRONMENT