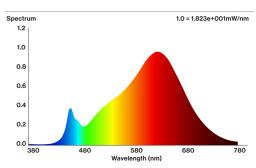

# 5/6" SELECTABLE LED RETROFIT

Enjoy bright light in just the right hue with this dimmable retrofit fixture. Use the adjustable spring clips to install it in 5/6 inch recessed cans and use the CCT switch to choose from 5 color temperatures 3000K, 4000K, 5000K, 6000K, 6500K) during installation.

## **MODELS**

DL SMDR56-13W-3K 65K-#PK





## **LIGHT DISTRIBUTION ANGLE**

#### SPECTRAL DISTRIBUTION



### ILLUMINANCE CONE DIAGRAM (AAI FIGURE)

NOTE: The curves indicate the illuminated area and the average illumination at different distances.



## **CERTIFICATIONS**









## **SPECIFICATIONS**

| Voltage      | 120 VAC |
|--------------|---------|
| Wattage      | 13W     |
| Current      | 0.13A   |
| Power Factor | 0.7     |

## LIGHTING PERFORMANCE

| Lumens                | 965           |
|-----------------------|---------------|
| Equivalency           | 60W           |
| Color Temperature     | 3000K - 6500K |
| Color Rendering Index | 80 CRI        |
| Beam Angle            | 90°           |
| Dimmable              | Yes           |
| Efficacy              | 66 lm/w       |
| Frequency             | 60            |

#### **ENVIRONMENT**

| Operating Temperature | -4°F to 10