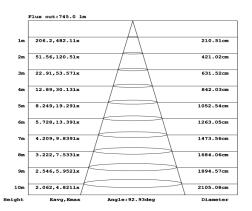

### ILLUMINANCE CONE DIAGRAM (AAI FIGURE)

NOTE: The curves indicate the illuminated area and the average illumination at different distances.