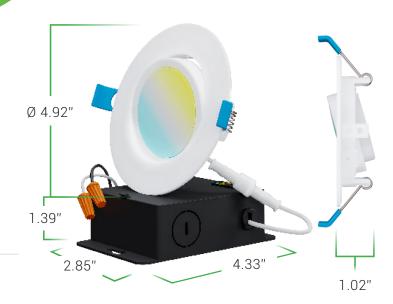

# 4" SLIM GIMBAL SELECTABLE LED LIGHT

Select from 5 color temperatures (2700K, 3000K, 3500K, 4000K, 5000K) during install with a simple slider switch on the j-box. This IC rated gimbal quickly installs in your ceiling with spring-loaded brackets, no can required. Swivel and tilt the optic to desired position.

## **MODELS**

DL\_G4-12W-27K\_5K-6PK