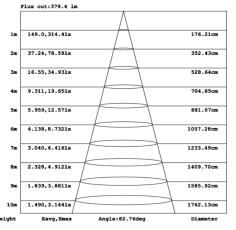

## LIGHT DISTRIBUTION ANGLE

## **NOTE:** The Curves indicate

the illuminated area and the average illumination when the luminaire is at different distances.