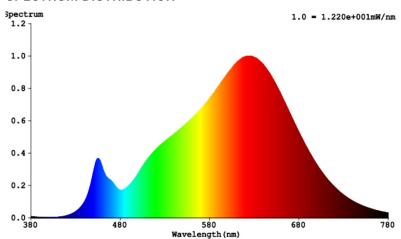

# 4" SLIM GIMBAL SELECTABLE LED LIGHT

Select from 5 color temperatures (2700K, 3000K, 3500K, 4000K, 5000K) during install with a simple slider switch on the j-box. This IC rated gimbal quickly installs in your ceiling with spring-loaded brackets, no can required. Swivel and tilt the optic to desired position.

## **MODELS**

DL\_G4-12W-27K\_5K-6PK

## LIGHT DISTRIBUTION ANGLE

#### SPECTRUM DISTRIBUTION



## **NOTE:** The Curves indicate

the illuminated area and the average illumination when the luminaire is at different distances.



## **CERTIFICATIONS**









## **SPECIFICATIONS**

| Voltage      | 120V   |
|--------------|--------|
| Wattage      | 12W    |
| Current      | 0.105A |
| Power Factor | 0.9    |

#### LIGHTING PERFORMANCE

| Lumens                       | 750                       |
|------------------------------|---------------------------|
| Equivalency                  | 75W                       |
| Selectable Color Temperature | 2700K-5000K               |
| Color Rendering Index (CRI)  | 90                        |
| Beam Angle                   | 90°                       |
| Dimmable                     | Yes                       |
| Efficiency (lm/w)