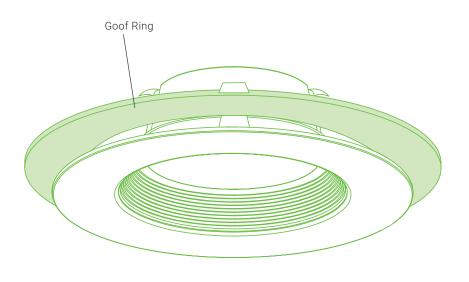

# GOOF RING FOR 4" RECESSED LIGHTS

Quickly cover oversize holes and miscut ceilings behind this trim overlay for 4" retrofits, ceiling fans, and small base ceiling fixtures. Features a matte white finish. Easily installed between retrofit and ceiling for a clean look.

## **INSTALLATION**

**Goof Ring is held in place by Recessed Light Fixture.**(Recessed Light Fixture not included)