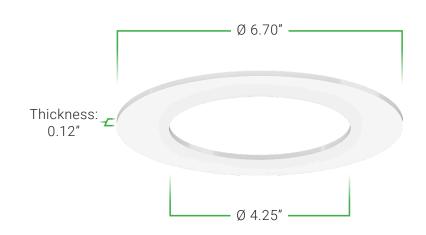

# GOOF RING FOR 4" RECESSED LIGHTS

Quickly cover oversize holes and miscut ceilings behind this trim overlay for 4" retrofits, ceiling fans, and small base ceiling fixtures. Features a matte white finish. Easily installed between retrofit and ceiling for a clean look.

#### **GOOF RING COLOR**

| Color      | Matte White                 |
|------------|-----------------------------|
| Surface    | Paintable                   |
| Paint Type | Oil & Water<br>based paints |

#### CONSTRUCTION

| Housing | Polycarbonate |
|---------|---------------|
| Weight  | 0.14lbs       |