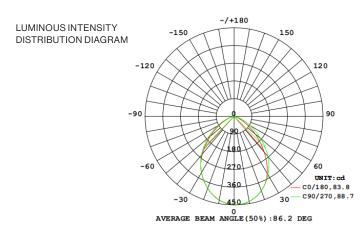

## LIGHT DISTRIBUTION ANGLE

### LIGHTING PERFORMANCE

| Lumens                      | 660         |
|-----------------------------|-------------|
| Equivalency                 | 40W         |
| Color Temperature           | 2700K-5000K |
| Color Rendering Index (CRI) | 90+         |
| Beam Angle                  | 90°         |
| Dimmable                    | Yes         |
| Efficacy (Im/w)             | 60          |
| Frequency                   | 60 Hz       |