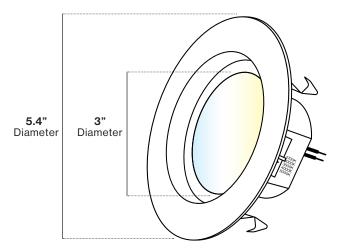

# 4" SELECTABLE RETROFIT LED LIGHT

Enjoy bright light in just the right hue with this dimmable retrofit fixture. Install it in existing recessed cans and use the switch on the back of the light to choose from 5 color temperature options (2700K, 3000K, 3500K, 4000K, 5000K) during installation.