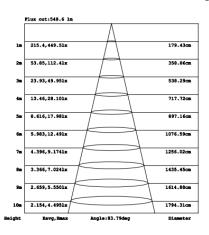

## **ILLUMINANCE CONE DIAGRAM (AAI FIGURE)**

NOTE: The curves indicate the illuminated area and the average illumination at different distances.