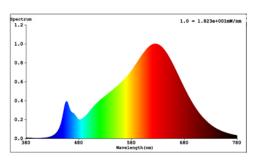

## **SPECTRAL DISTRIBUTION**

#### LIGHTING PERFORMANCE

| Lumens                | 660           |
|-----------------------|---------------|
| Equivalency           | 75W           |
| Color Temperature     | 3000K - 6500K |
| Color Rendering Index | 90 CRI        |
| Beam Angle            | 90°           |
| Dimmable              | Yes           |
| Efficacy              | 66 lm/w       |
| Frequency             | 60Hz          |