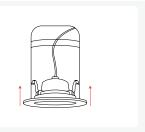

- Slide CCT switch on retrofit to choose from 5 color temperature options.
  - Turn off light switch and continue install.

- 8. Tuck all wires into can.
- 9. Line up trim with opening in ceiling.
- Push light into can until secure. Spring clips will hold light in place.