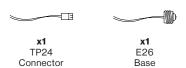

#### **COMPONENTS**

- Determine type of connector available in your recessed can.
  - TP24 Connector
  - E26 Base

- Connect appropriate adapter (E26 or TP24) to the retrofit light.
  - NOTE: Ensure all wires are attached to connectors.
- 6. Turn on power and test light.