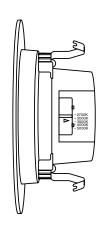

- Slide CCT switch on retrofit to choose from 5 color temperature options.
  - Turn off light switch and continue install.

- 8. Tuck all wires into can.
- 9. Line up trim with opening in ceiling.
- Push light into can until secure. Spring clips will hold light in place.