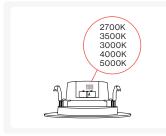

- Slide CCT switch on retrofit to choose from 5 color temperature options.
  - Turn off light switch and continue install.

- 8. Tuck all wires into can.
- 9. Line up trim with opening in ceiling.
- Push light into can until secure. Spring clips will hold light in place.