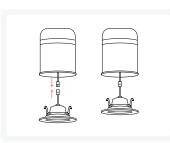

- Determine type of connector available in your recessed can.
  - TP24 Connector
  - E26 Base

- Connect appropriate adapter (E26 or TP24) to the retrofit light.
  - NOTE: Ensure all wires are attached to connectors.
- 6. Turn on power and test light.