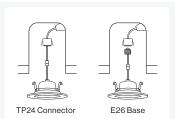

- Determine type of connector available in your recessed can.
  - TP24 Connector
  - E26 Base

- Connect appropriate adapter (E26 or TP24) to the retrofit light.
  - NOTE: Ensure all wires are attached to connectors.
- 6. Turn on power and test light.