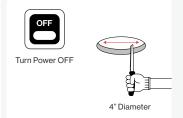

### **EASY INSTALLATION**

- Turn off power at fuse or circuit breaker before installing.
- 2. Locate recessed can in ceiling. Remove existing light fixture.
  - Allow time for fixture to cool before removing.
- 3. Ensure the opening is 4" wide.