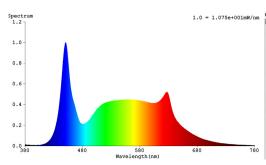

## 2 HEAD LED EXIT SIGN, RED, DAMP RATED

This safety light fixture includes a battery backup to provide 90-minutes of light during a power failure. The 2 LED heads can be swiveled left/right to position the light beam where you need it. Mount this fixture on ceiling or wall with included mounting hardware.

## MODELS

EX\_2H-RED-6PK

# LIGHT DISTRIBUTION ANGLE

#### AC SPECTRUM DISTRIBUTION

CIE1931Chromaticity Diagram

0.6915 y = 0.3073 CCT = 1001K

EVERFINE



#### DC SPECTRUM DISTRIBUTION

CIE1931Chromaticity Diagram



#### CIET 95 TOMONIATION DIAGIAN



### **CERTIFICATIONS**





# **SPECIFICATIONS**

| Charging time                       | 24h                  |
|-------------------------------------|----------------------|
| Voltage                             | 120 - 277V           |
| DC charging voltage                 | 3.6V                 |
| AC charging current (max)           | 32mA                 |
| Discharge time                      | ≥ 90mins             |
| Luminous flux AC                    | 10.139 lm            |
| Luminous flux DC                    | 326 lm               |
| Color temperature                   | 5500K ± 500K         |
| Swiveling flood lights              | 350°/ 350°           |
| Fire resistant                      | Yes                  |
| Suitable for Damp