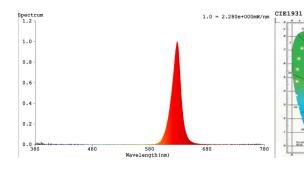

#### AC SPECTRUM DISTRIBUTION

CIE1931Chromaticity Diagram

0.6915 y = 0.3073 CCT = 1001K

EVERFINE