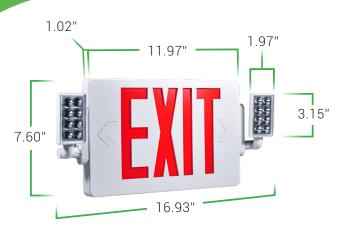

## 2 HEAD LED EXIT SIGN, RED, DAMP RATED

This safety light fixture includes a battery backup to provide 90-minutes of light during a power failure. The 2 LED heads can be swiveled left/right to position the light beam where you need it. Mount this fixture on ceiling or wall with included mounting hardware.

#### Installation Options:

**1.** Single-Sided Sign - Mount sign with mounting points on back or top of the fixture.

**2.** Double-Sided Sign - Mount sign to the ceiling from mounting point on top of the fixture.

**NOTE:** You will find the mounting hardware stored inside the fixture for shipping purposes.