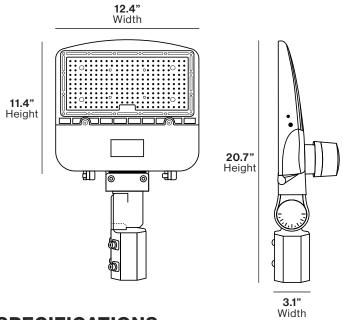

#### **CONSTRUCTION**

| Housing Material | Aluminium |
|------------------|-----------|
| Weight           | 10 lbs    |