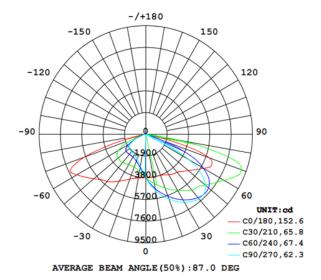

## LIGHT DISTRIBUTION ANGLE

LUMINOUS INTENSITY DISTRIBUTION DIAGRAM

## LIGHTING PERFORMANCE

| Lumens                      | 19,500   |
|-----------------------------|----------|
| Equivalency                 | 450W     |
| Color Temperature           | 5000K    |
| Color Rendering Index (CRI) | 80       |
| Beam Angle                  | 155°/70° |
| Dimmable                    | Yes      |
| Efficacy (lm/w)             | 130      |
| Frequency                   | 50/60 Hz |