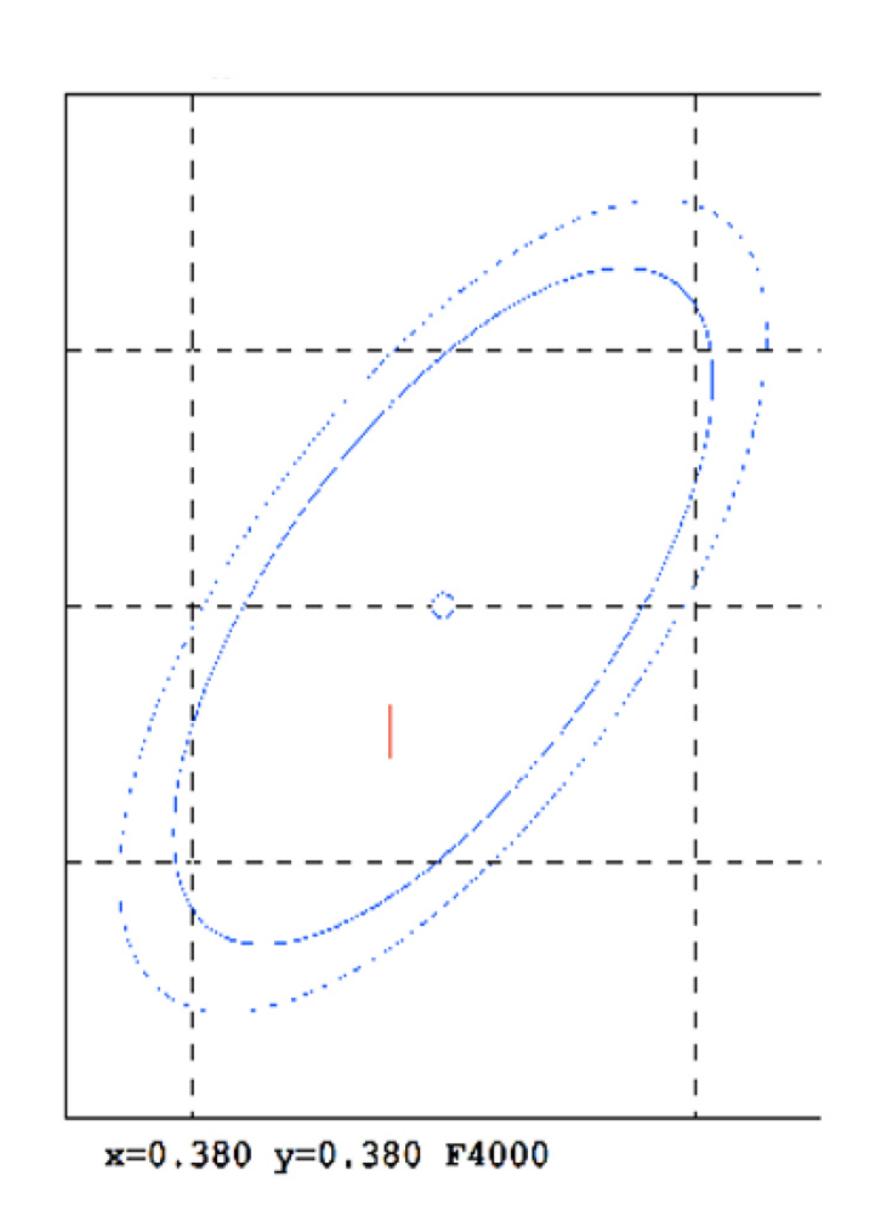

## LIGHT DISTRIBUTION ANGLE

**NOTE:** The curves indicate the illuminated area and the average illumination at different distances.