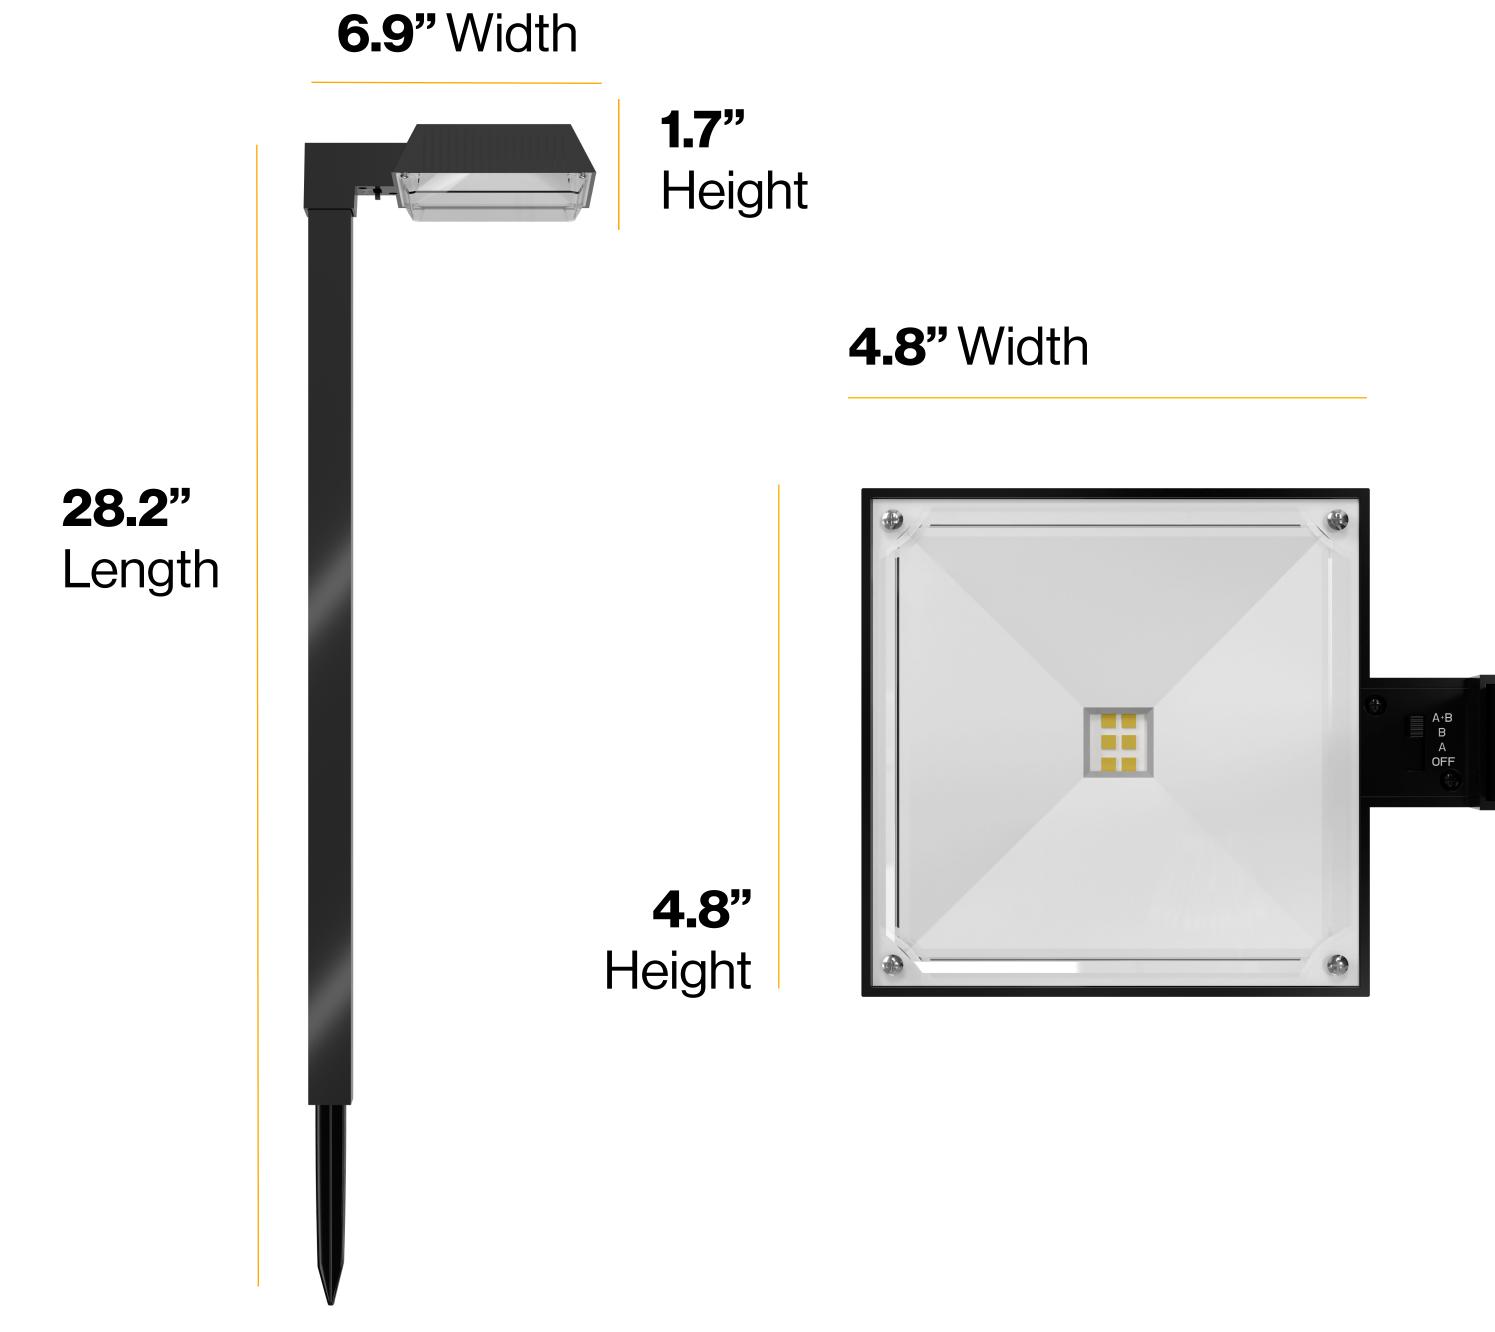

## **MODELS**

GD\_BC\_SR-BK-3070K-

#### CONSTRUCTION

| Housing Material | Polycarbonate |
|------------------|---------------|
| Weight           | 0.79 lbs      |