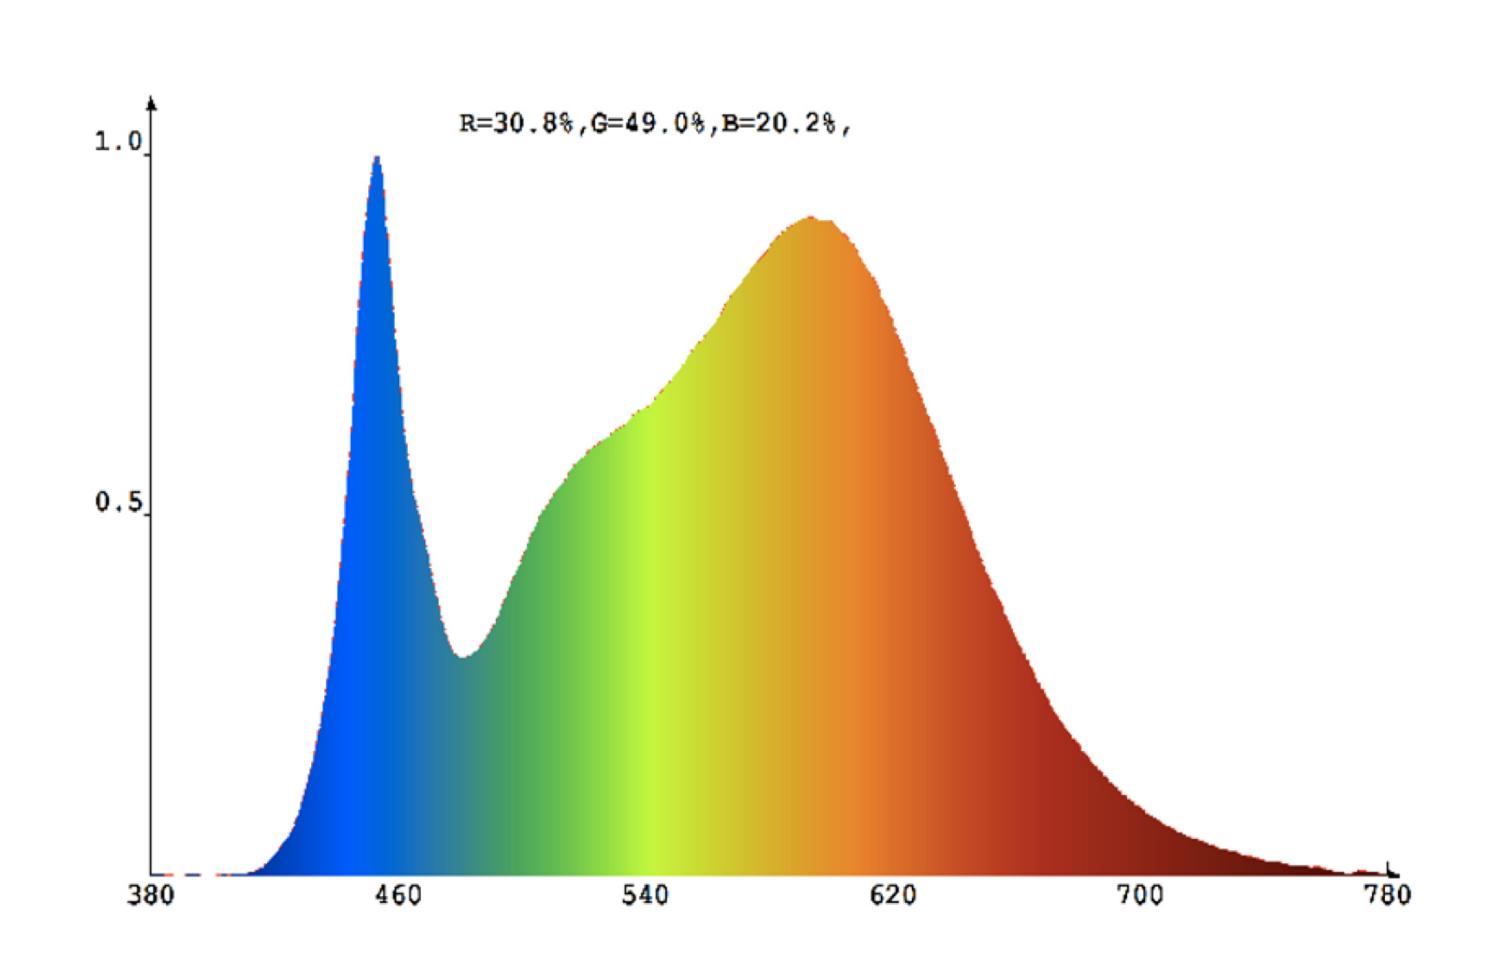

### LIGHTING PERFORMANCE

| Lumens            | 150lm             |
|-------------------|-------------------|
| Equivalency       | 25W               |
| Frequency         | 60 Hz             |
| Beam Angle        | 90°               |
| Dimmable          | NO                |
| Efficacy          | 65                |
| Color Temperature | 3000K,5000K,7000K |
| Lighting Coverage | 21.5-32 sq ft     |