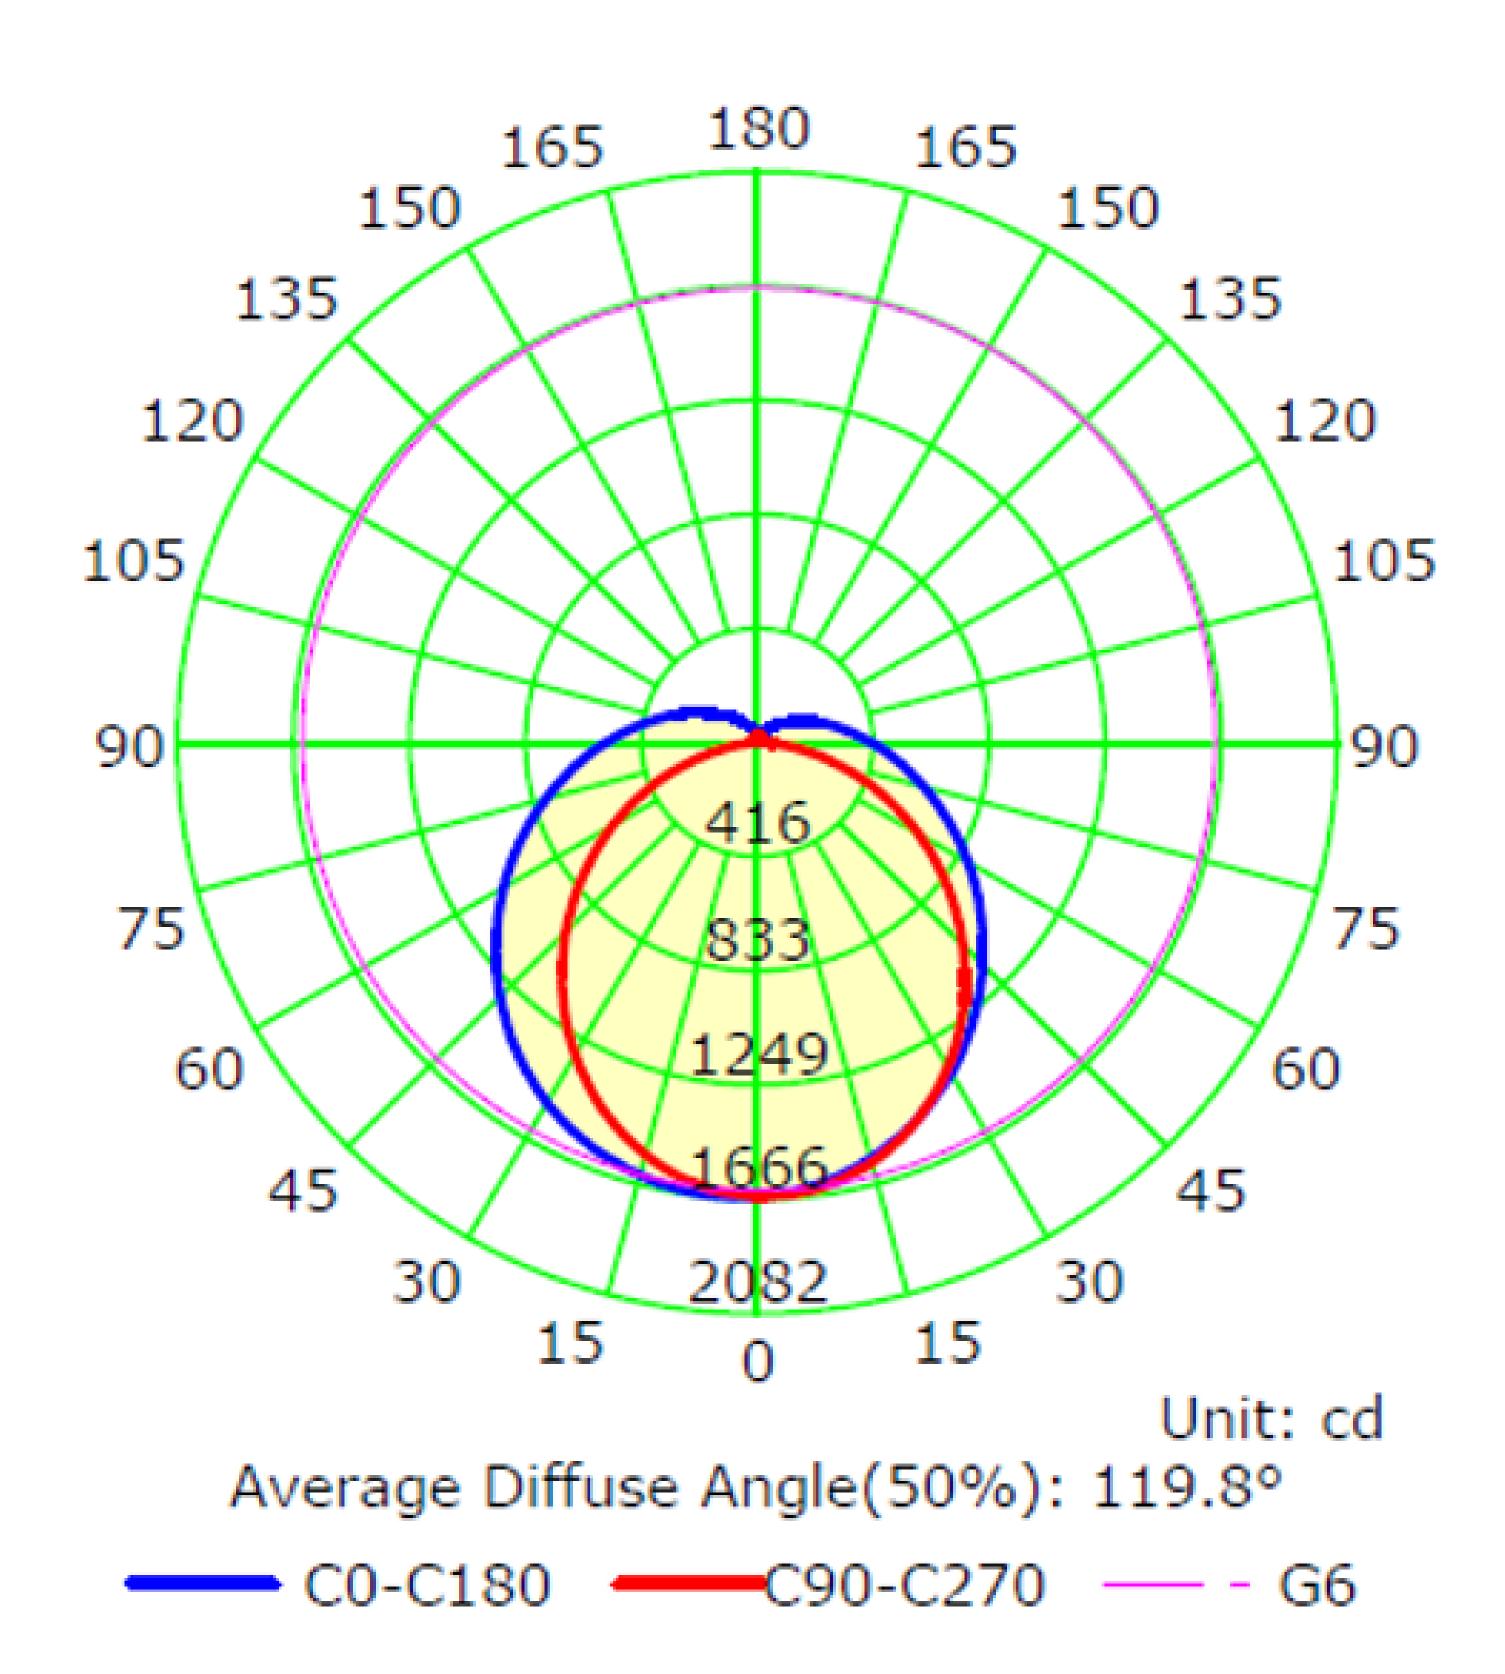

## **MODELS**

ST\_DU-WH-3050K

**NOTE:** The curves indicate the illuminated area and the average illumination at different distances.

#### LIGHTING PERFORMANCE

| Lumens            | <b>Up to 6000lm</b> |
|-------------------|---------------------|
| IP Rating         | IP40                |
| Frequency         | 50/60Hz             |
| Amps              | <b>0.4A</b>         |
| Beam Angle        | 130°                |
| Dimmable          | 0-10V               |
| Efficacy          | Up to 142lm/w       |
| Color Temperature | 3500/4000/5000K     |