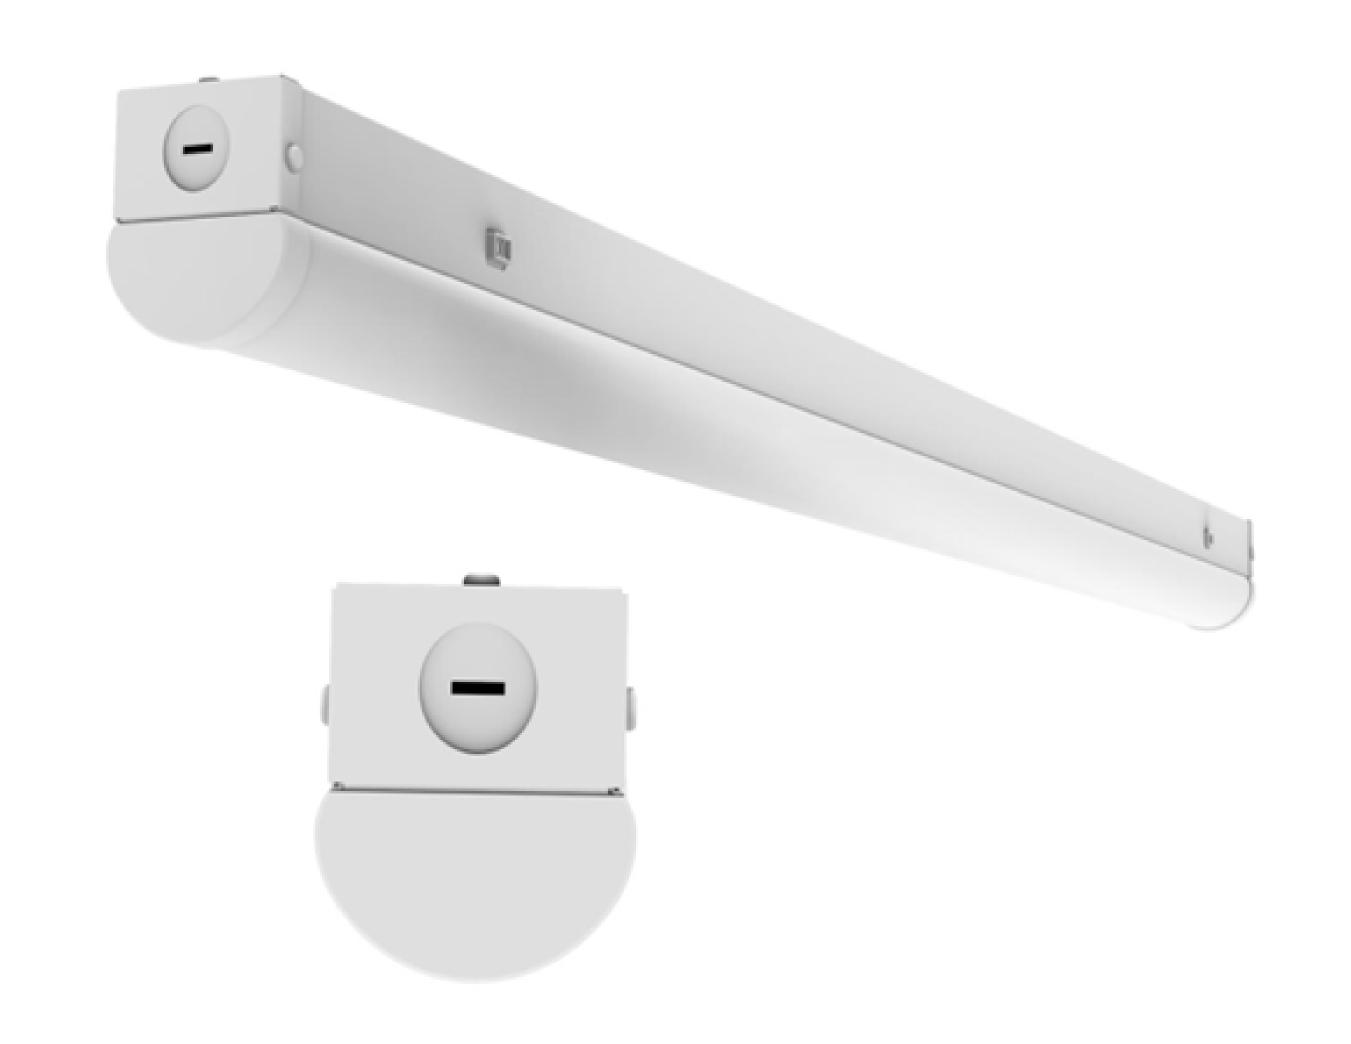

# LED Strip Light Fixture

Elevate your lighting game with our 4ft. LED Strip Light Fixture, designed to brighten up any space with ease. This fixture boasts a hassle-free installation process, making it perfect for both DIY enthusiasts and professionals. Upgrade your lighting solution to our 4ft. LED Strip Light Fixture and enjoy the perfect blend of efficiency, longevity, and aesthetics in your workspace.