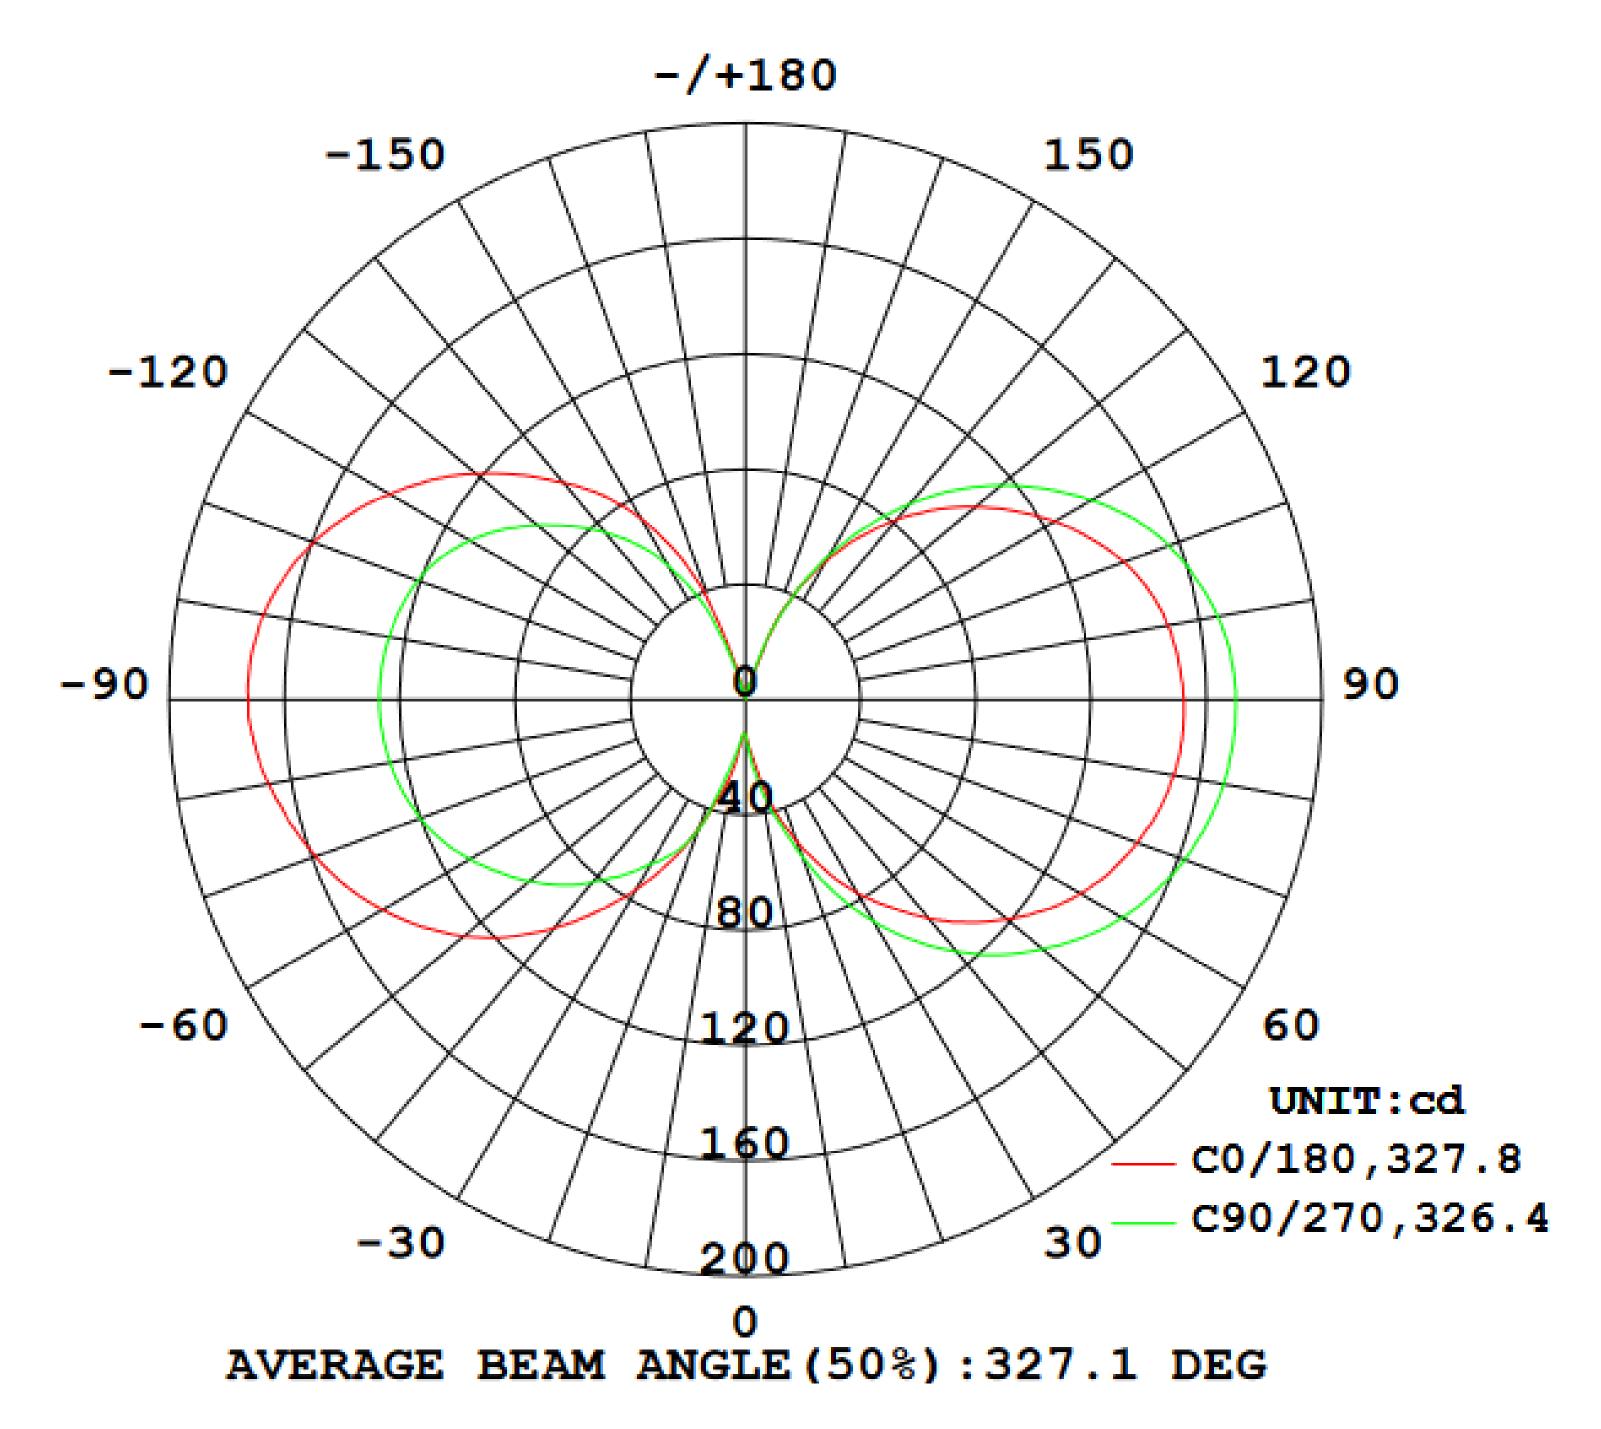

## LIGHT DISTRIBUTION ANGLE

**NOTE:** The curves indicate the illuminated area and the average illumination at different distances.