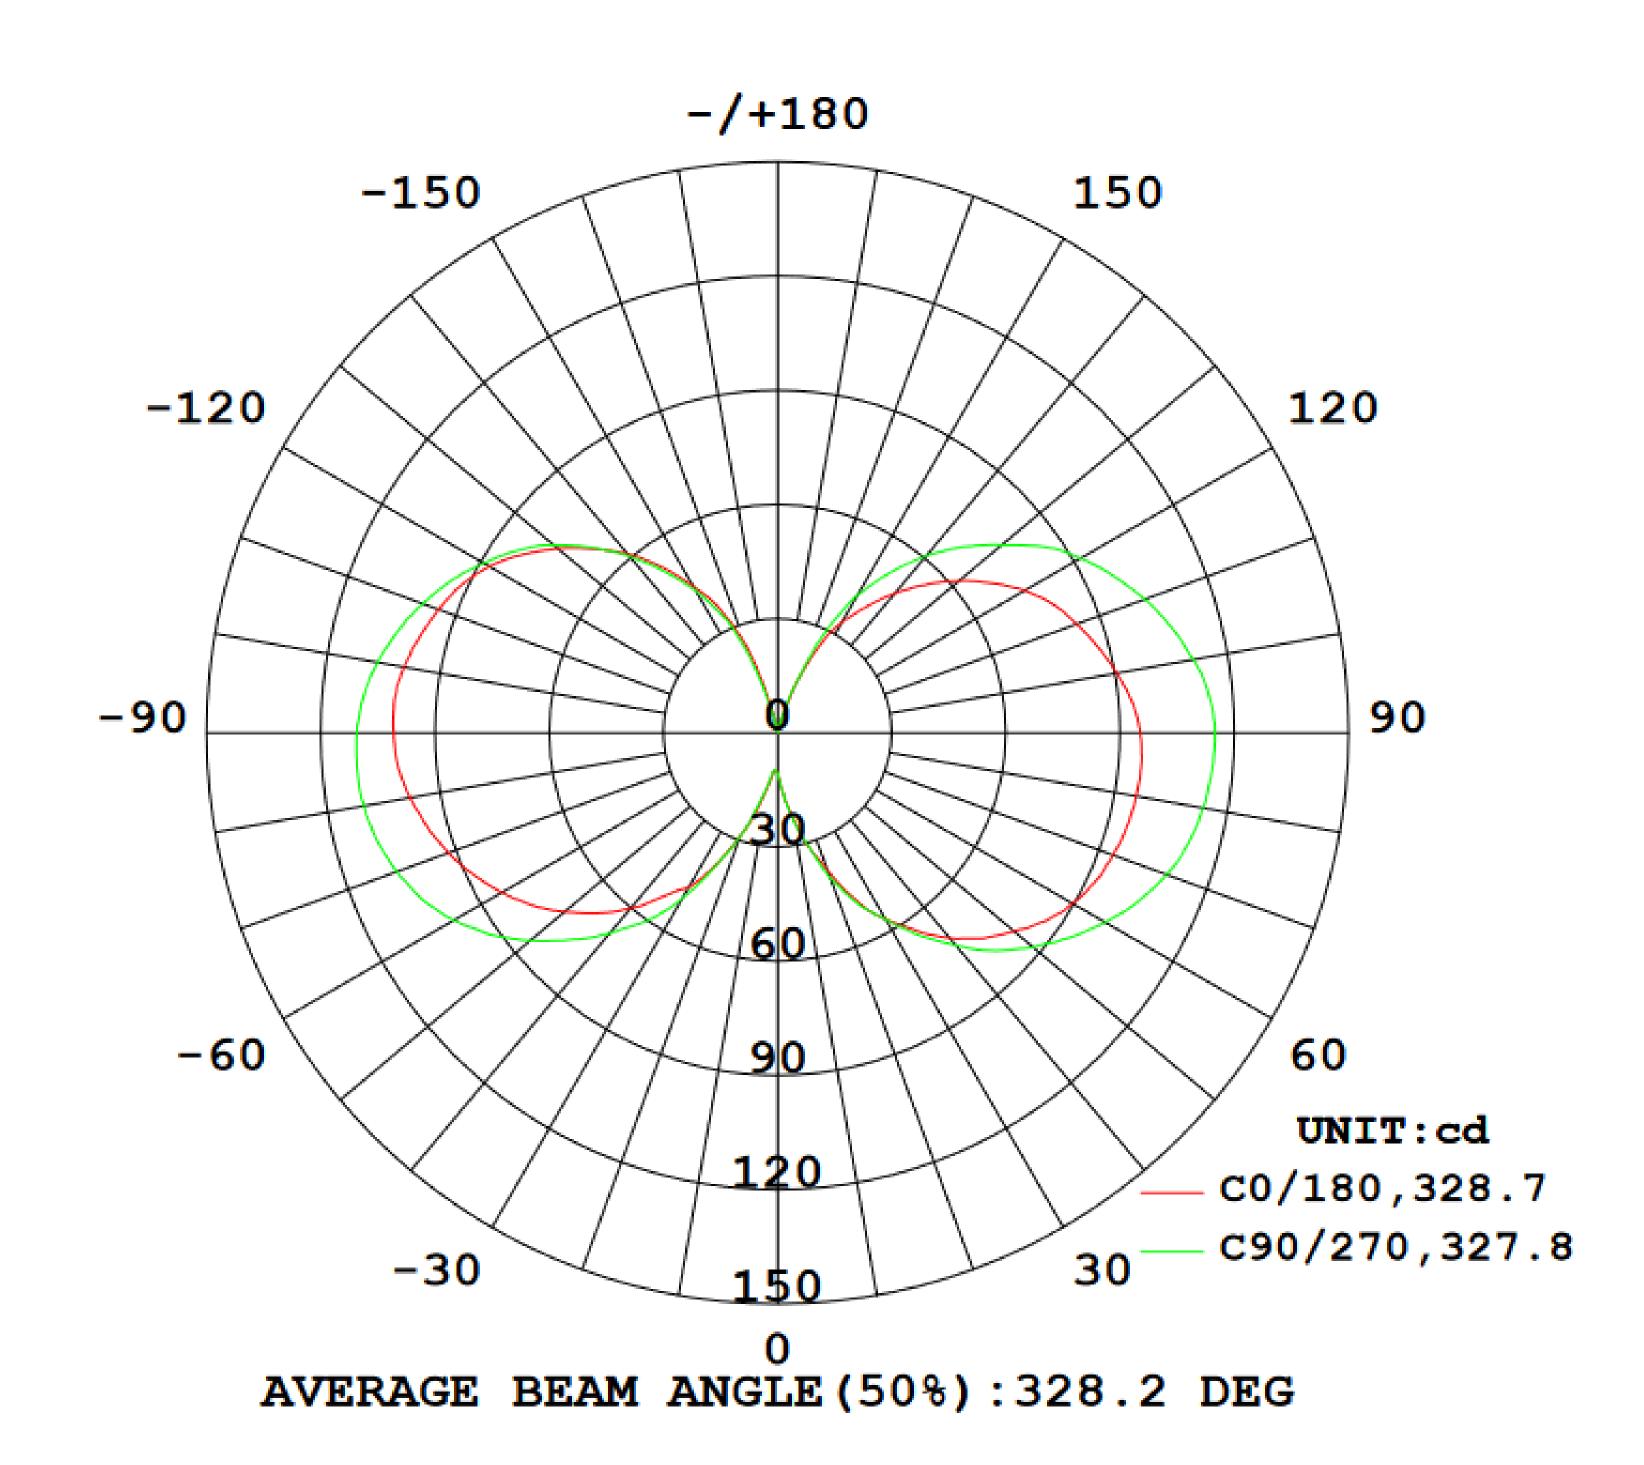

## LIGHT DISTRIBUTION ANGLE

**NOTE:** The curves indicate the illuminated area and the average illumination at different distances.