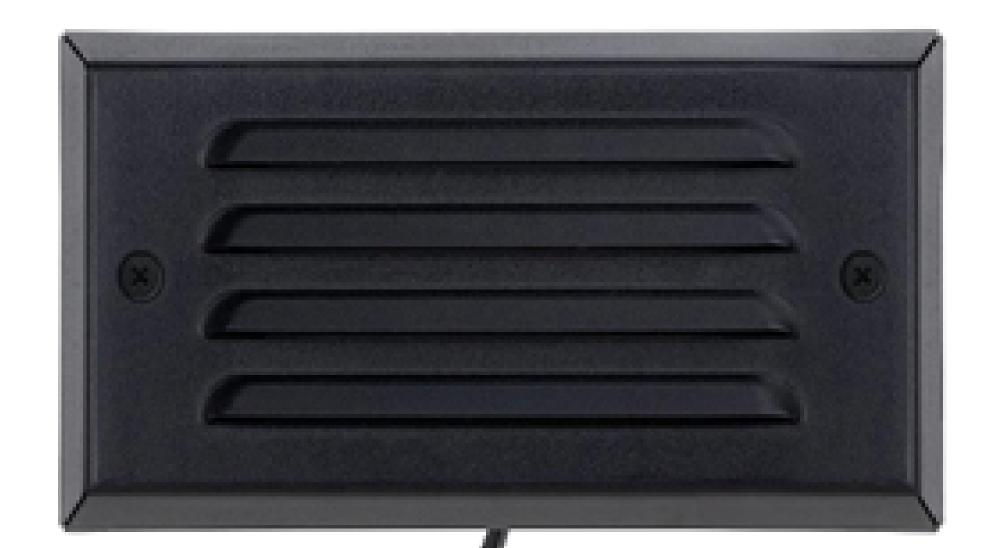

# **LED Stairway Light**

Enhance both safety and style with our LED Stairway Light! This sleek and modern lighting solution provides gentle yet powerful illumination to guide your steps with confidence. Installation is a breeze, and its unobtrusive design seamlessly complements any home decor. Prioritize safety and aesthetics in your home with our LED Stairway Light, ensuring well-lit pathways and stairs for you and your loved ones. Illuminate your life with confidence!

## MODELS

SL\_SQ\_LV-BR-3000K