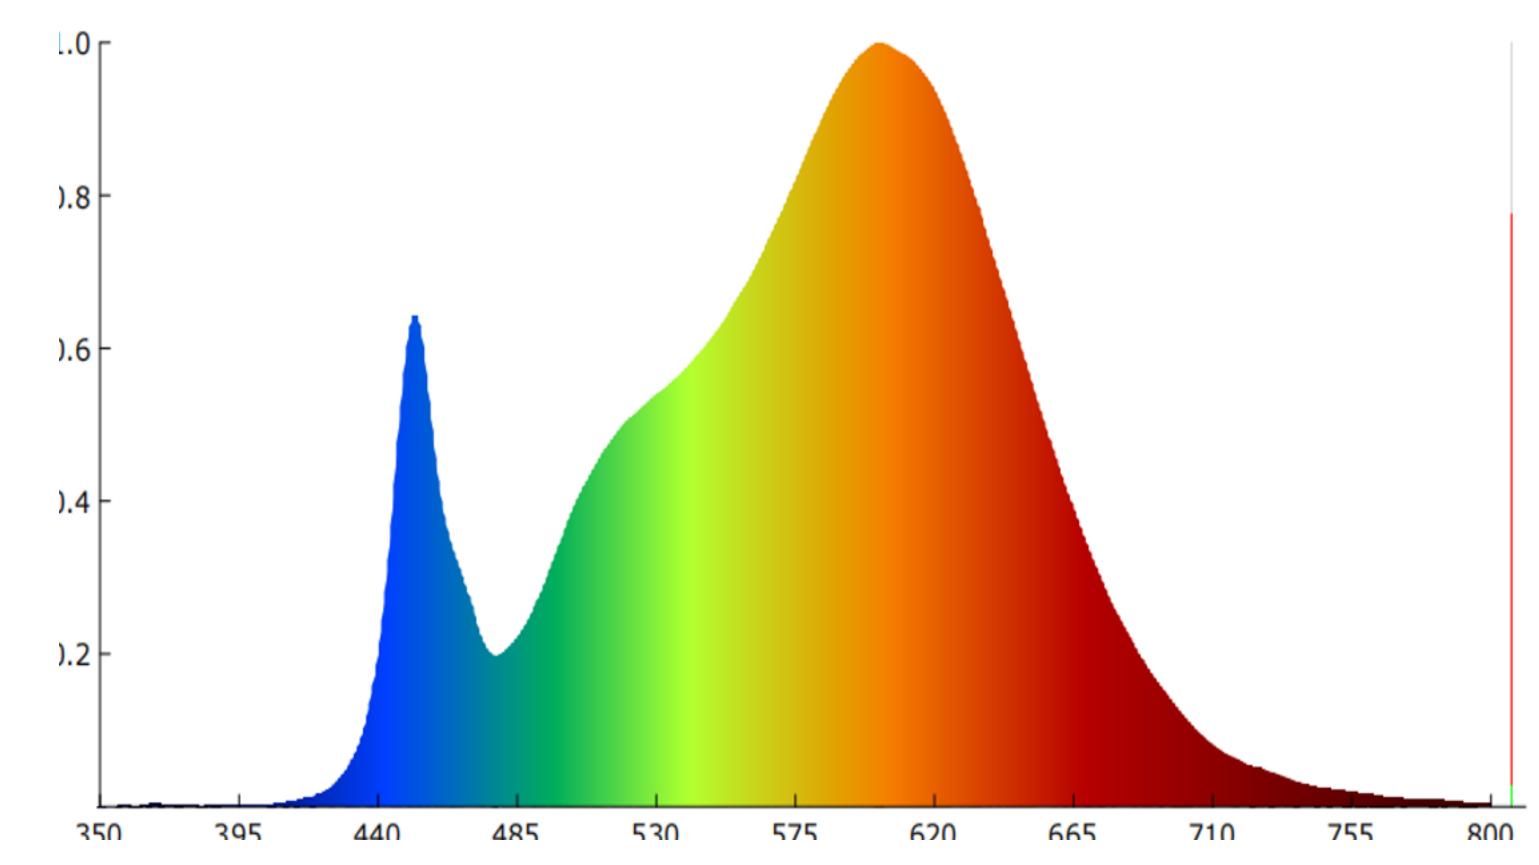

### LIGHTING PERFORMANCE

| Lumens     | 200lm       |
|------------|-------------|
| Frequency  | 60Hz        |
| CRI        | 80+         |
| Beam Angle | <b>120°</b> |
| Dimmable   | No          |
| Efficacy   | 40lm/w      |
| CCT        | 3000K       |