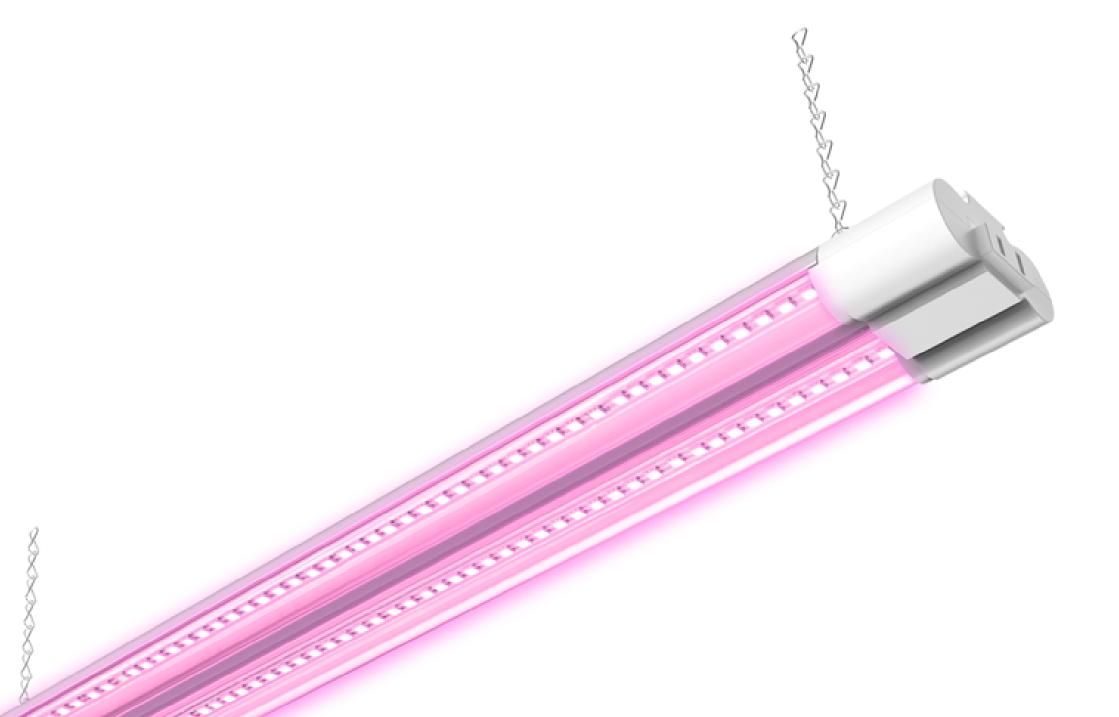

# 2ft. LED Grow Light

This 2-Foot Linkable Full Spectrum 20W LED Grow Light ensures consistent performance with its cutting-edge design. Perfectly suited for indoor farming, this light fixture offers a full spectrum of light for veg, bloom, and all plant growth stages.

MODELS

SH\_GL2-WH-FS