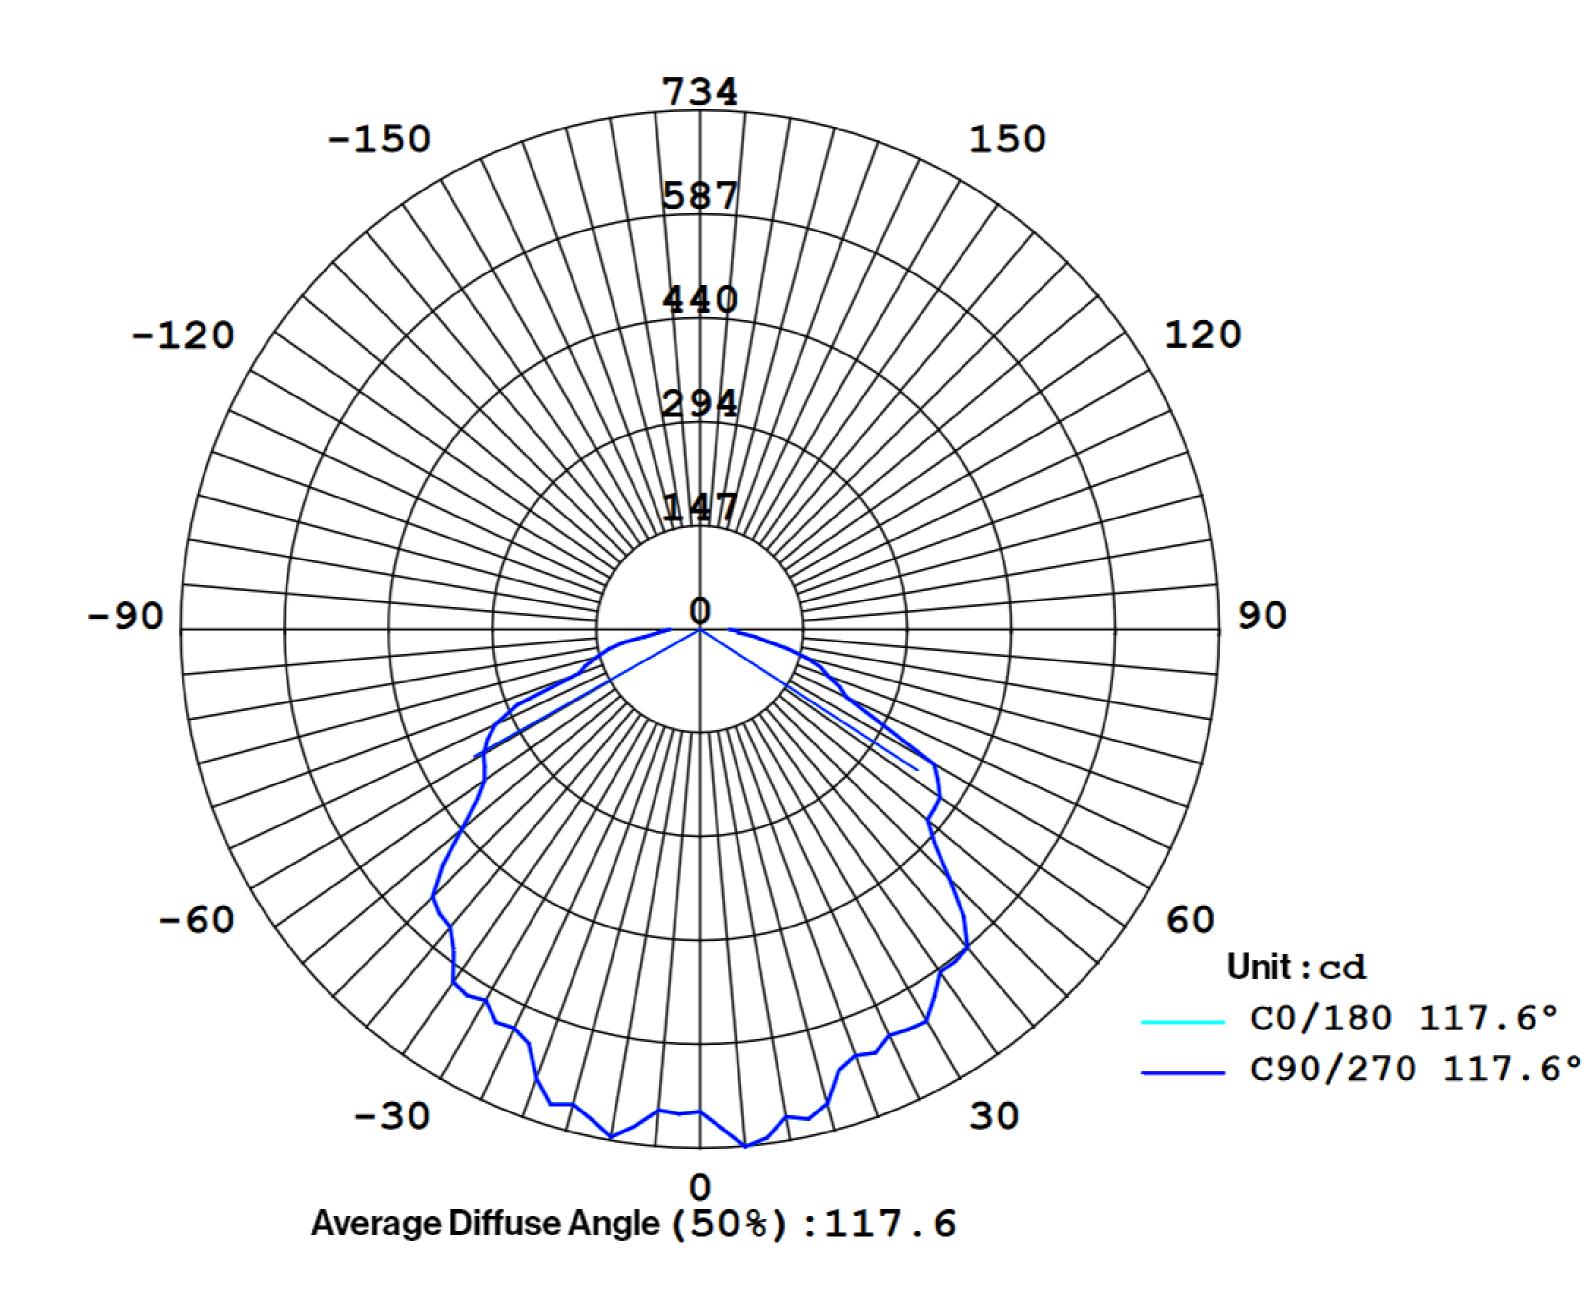

## LIGHT DISTRIBUTION ANGLE

### LIGHTING PERFORMANCE

| Lumens        | 1400lm             |
|---------------|--------------------|
| Amps          | <b>240MA</b>       |
| Frequency     | 60Hz               |
| CRI           | 80+                |
| Beam Angle    | <b>120°</b>        |
| Dimmable      | No                 |
| Efficacy      | 70lm/w             |
| Full Spectrum | from 380nm - 780nm |
| PPF           | 30.53umol/s        |
| PAR           | 6893.517mW         |