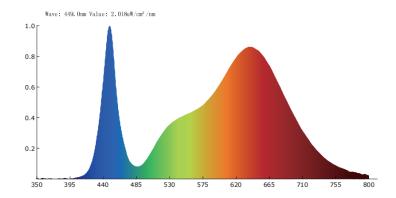

# 1ft. LED Grow Light

Full spectrum grow lights by Sunco promote healthy plant growth. If you're an avid gardener, these grow lights are ideal for accelerating the growth rate to produce a high yield. Easily install the lights with plastic anchors and V hooks for durable support.