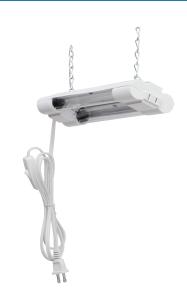

# 1ft. LED Grow Light

Full spectrum grow lights by Sunco promote healthy plant growth. If you're an avid gardener, these grow lights are ideal for accelerating the growth rate to produce a high yield. Easily install the lights with plastic anchors and V hooks for durable support.

# **MODELS**

SH\_GL1-WH-FS-4PK