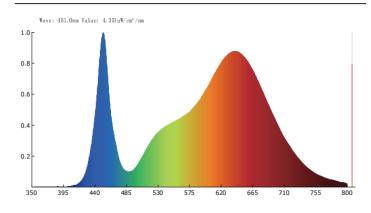

# 4ft. LED Grow Light

Full spectrum grow lights by Sunco promote healthy plant growth. If you're an avid gardener, these grow lights are ideal for accelerating the growth rate to produce a high yield. Easily install the lights with plastic anchors and V hooks for durable support.

## **MODELS**

SHG-80W-4PK



# **PHOTOMETRIC DIAGRAM**



# **SPECIFICATIONS**

| Voltage      | 120V |
|--------------|------|
| Wattage      | 20W  |
| Power Factor | 0.7  |

#### LIGHTING PERFORMANCE

| Lumens         | 4000   |
|----------------|--------|
| Selectable CCT | /      |
| CRI            | 80     |
| Beam Angle     | 120°   |
| Dimmable       | NO     |
| Efficacy       | 86lm/w |
| Frequency      | 60Hz   |

### **ENVIRONMENT**

| Operating Temperature | 4°F-113°F |
|-----------------------|-----------|
| Moisture Rating       | Damp      |

#### **CONSTRUCTION**

| Housing Material | ALU+Plastic |
|------------------|-------------|
| Weight           | 3.48lbs     |

## LIFETIME

| Average Lifetime | LED 50000hours |
|------------------|----------------|
| Warranty         | 3 Years        |

## **CERTIFICATIONS**