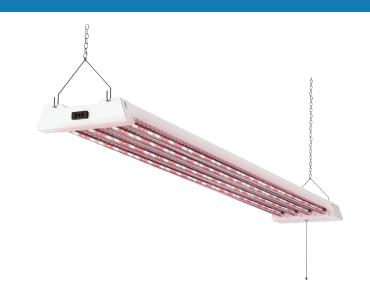

# 4ft. LED Grow Light

Full spectrum grow lights by Sunco promote healthy plant growth. If you're an avid gardener, these grow lights are ideal for accelerating the growth rate to produce a high yield. Easily install the lights with plastic anchors and V hooks for durable support.

## **MODELS**

SHG-80W-4PK