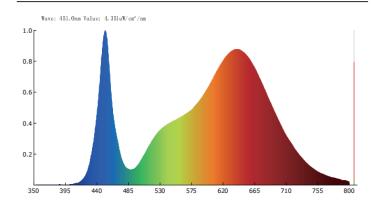

# 4ft. LED Grow Light

Full spectrum grow lights by Sunco promote healthy plant growth. If you're an avid gardener, these grow lights are ideal for accelerating the growth rate to produce a high yield. Easily install the lights with plastic anchors and V hooks for durable support.

## **MODELS**

SHG-80W-4PK



# **PHOTOMETRIC DIAGRAM**



# **SPECIFICATIONS**

| Voltage      | 120V |
|--------------|------|
| Wattage      | 20W  |
| Power Factor | 0.7  |

#### LIGHTING PERFORMANCE

| Lumens         | 4000LM |
|----------------|--------|
| Selectable CCT | /      |
| CRI            | 80     |
| Beam Angle     | 120°   |
| Dimmable       | NO     |
| Efficacy       | 86lm/w |
| Frequency      | 60Hz   |

### **ENVIRONMENT**

| Operating Temperature | 4°F-113°F |
|-----------------------|-----------|
| Moisture Rating       | Damp      |

#### **CONSTRUCTION**

| Housing Material | ALU+Plastic |
|------------------|-------------|
| Weight           | 3.48lbs     |

## LIFETIME

| Average Lifetime | LED 50000hours |
|------------------|----------------|
| Warranty         | 3 Years        |

## **CERTIFICATIONS**