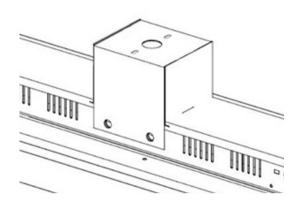

Item#: 91255
LINEAR HIGH BAY PENDENT MOUNT
ACCESSORY

## **APPLICATION**

For use with the 105W Linear High Bay / 120-277V fixtures.

| DIMENSIONS (Inches) |             |  |
|---------------------|-------------|--|
| Length              | 4.4"        |  |
| Width               | 3.1"        |  |
| Height              | 3.5"        |  |
| Net Weight (Lhs)    | <del></del> |  |