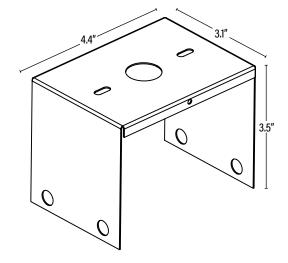

## **APPLICATION**

For use with the 105W Linear High Bay / 120-277V fixtures.

| DIMENSIONS (Inches) |             |  |
|---------------------|-------------|--|
| Length              | 4.4"        |  |
| Width               | 3.1"        |  |
| Height              | 3.5"        |  |
| Net Weight (Lhs)    | <del></del> |  |