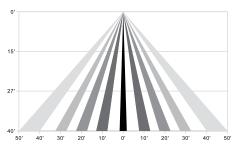

#### **COVERAGE AREA**

#### **ELECTRICAL**

| Dimmable Lighting Control  ENVIRONMENT Operating Temperature Suitable Location Ingress Protection Rating |             |
|----------------------------------------------------------------------------------------------------------|-------------|
| ENVIRONMENT Operating Temperature                                                                        | -30° ~ 13   |
| ENVIRONMENT                                                                                              | -30° ~ 131° |
|                                                                                                          |             |
| Dimmable Lighting Control                                                                                |             |
|                                                                                                          | 0-10V       |
| Max Mounting Height                                                                                      | 40FT Max.   |
| Detection Diameter                                                                                       | 100FT Max   |