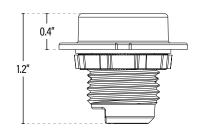

#### **DIMENSIONS** (Inches)

| Length (MOL)         | 1.7" |
|----------------------|------|
| Width/Diameter (MOD) | 2.2" |
| Weight (Lbs)         |      |