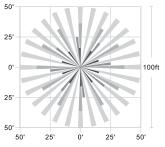

#### **COVERAGE AREA**

#### **ELECTRICAL**

| Dimmable Lighting Control  ENVIRONMENT Operating Temperature Suitable Location Ingress Protection Rating |             |
|----------------------------------------------------------------------------------------------------------|-------------|
| ENVIRONMENT Operating Temperature                                                                        | -30° ~ 13   |
| ENVIRONMENT                                                                                              | -30° ~ 131° |
|                                                                                                          |             |
| Dimmable Lighting Control                                                                                |             |
|                                                                                                          | 0-10V       |
| Max Mounting Height                                                                                      | 40FT Max.   |
| Detection Diameter                                                                                       | 100FT Max   |