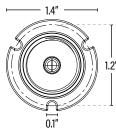

#### **DIMENSIONS** (Inches)

| Length (MOL)         | 1.7" |
|----------------------|------|
| Width/Diameter (MOD) | 2.2" |
| Weight (Lbs)         |      |