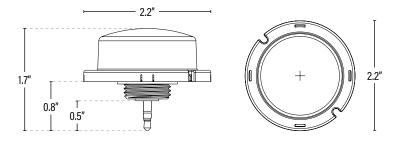

#### **DIMENSIONS** (Inches)

| Length (MOL)         | 1.7" |
|----------------------|------|
| Width/Diameter (MOD) | 2.2" |
| Weight (Lbs)         |      |