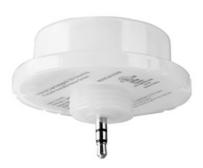

# Item#: 80755 BI-LEVEL DIMMING SENSOR LED HL LINEAR HIGH BAY ACCESSORY

#### **APPLICATION**

Sensor is designed for use with select LED HL Linear High Bays.