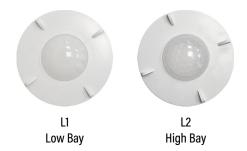

|                |                           |                    |
| HS Tariff         | 8536.50.9065 |                |                           |                    |

# **ORDERING**

| ITEM#     | DESCRIPTION                                                                             | CASE |
|-----------|-----------------------------------------------------------------------------------------|------|
| 69845     | LOW/HIGH BAY FIXTURE OCCUPANCY PIR SENSOR 30FT DIA, 8-40FT HEIGHT 800W/1200W • 120/277V | 50   |
| ACCESSORI | ES                                                                                      |      |
| 49845     | EXTENDER MOUNT FOR SENSOR 69845/79845/89845                                             | 100  |

# **ADDITIONAL INFORMATION:**

#### Included lenses:



# View of settings switch (beneath lens):