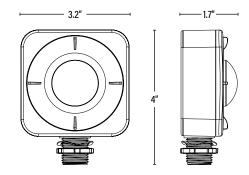

# **DIMENSIONS** (Inches)

| Length           | 4"   |
|------------------|------|
| Width            | 3.2" |
| Height           | 1.7" |
| Net Weight (Lbs) |      |