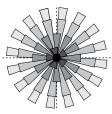

Item#: 69845
OCCUPANCY SENSOR
FIXTURE ACCESSORY

#### **FEATURES**

- Includes two lenses
- 30' range sensitivity detector
- Pre-stripped color coded wire leads
- Uses infrared energy as its control signal source
- Smart timing detection logic

# **APPLICATION**

Designed for use with indoor fixtures in warehouses, work stations, hallways and offices.

# 360° TOP AND SIDE VIEW LOW BAY HIGH BAY







#### **ELECTRICAL**

| Voltage                      |                          | 120V-277V • 50/60 Hz  |  |
|------------------------------|--------------------------|-----------------------|--|
|                              | Incandescent / Halogen   | 800W/1200W @ 120/277V |  |
| Load Requirements            | Fluorescent Ballast      | 800W/1200W @ 120/277V |  |
|                              | Electronic Ballast (LED) | 800W/1200W @ 120/277V |  |
| PERFORMANCE                  |                          |                       |  |
| Field of View                |                          | 360°                  |  |
| Coverage Area                |                          | 30'                   |  |
| Coverage Area for PIR Lens 1 |                          | 25' Height