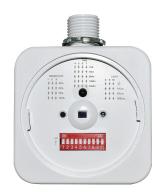

|                    |
| HS Tariff         | 8536.50.9065 |                |                           |                    |

# **ORDERING**

| ITEM#     | DESCRIPTION                                                                             | CASE |
|-----------|-----------------------------------------------------------------------------------------|------|
| 69845     | LOW/HIGH BAY FIXTURE OCCUPANCY PIR SENSOR 30FT DIA, 8-40FT HEIGHT 800W/1200W • 120/277V | 50   |
| ACCESSORI | ES                                                                                      |      |
| 49845     | EXTENDER MOUNT FOR SENSOR 69845/79845/89845                                             | 100  |

# **ADDITIONAL INFORMATION:**

#### Included lenses:



# View of settings switch (beneath lens):