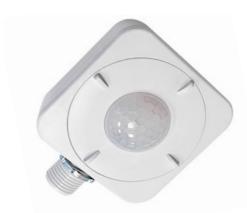

Item#: 69845
OCCUPANCY SENSOR
FIXTURE ACCESSORY

# **APPLICATION**

Designed for use with indoor fixtures in warehouses, work stations, hallways and offices.