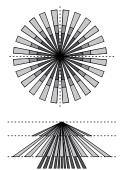

# 360° TOP AND SIDE VIEW LOW BAY HIGH BAY

#### **ELECTRICAL**

| Voltage                      |                          | 120V-277V • 50/60 Hz  |  |
|------------------------------|--------------------------|-----------------------|--|
|                              | Incandescent / Halogen   | 800W/1200W @ 120/277V |  |
| Load Requirements            | Fluorescent Ballast      | 800W/1200W @ 120/277V |  |
|                              | Electronic Ballast (LED) | 800W/1200W @ 120/277V |  |
| PERFORMANCE                  |                          |                       |  |
| Field of View                |                          | 360°                  |  |
| Coverage Area                |                          | 30'                   |  |
| Coverage Area for PIR Lens 1 |                          | 25' Height            |  |
| Coverage Area for PIR Lens 2 |                          | 40' Height            |  |
| Adjustable Time Delay        |                          | 10 Sec 30 Min.        |  |
| Adjustable Light Control     |                          | 10 - 300 Lux          |  |
| ENVIRONMENT                  |                          |                       |  |
| Operating Temperature        |                          | -40° ~ 167°F          |  |
| Suitable Location            |                          | Indoor Only           |  |
| Humidity                     |                          | Max. 95% RH           |  |
| LIFESPAN                     |                          |                       |  |
| Warranty (Years)             |                          | 2                     |  |
| CONSTRUCTION                 |                          |                       |  |
| Housing                      |                          | PC                    |  |
|                              |                          |                       |  |