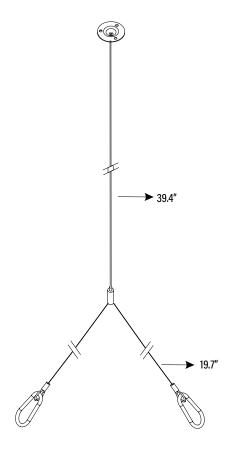

# **CABLE DIMENSIONS** (Inches)

| Length         | See Line Drawing |
|----------------|------------------|
| Cable Diameter | 0.06" (1.5 mm)   |
| Height         | See Line Drawing |

| PACKAGING         |              | UPC            | <b>DIMENSIONS</b> (LxWxH) | <b>GROSS WEIGHT</b> (Lbs) |
|-------------------|--------------|----------------|---------------------------|---------------------------|
| Master Carton     | 100          | 10811768021162 |                           | 99.8                      |
| Individual Item   | 1            | 811768021165   | 3" x 5" Bag               | 1                         |
| Country of Origin | China        |                |                           |                           |
| HS Tariff         | 9405.10.6020 |                |                           |                           |