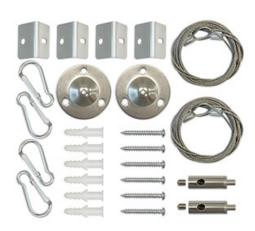

## **KIT INCLUDES:**

6 ea. - Self Taping Screws (Phillips head)

6 ea. - Anchors

4 ea. - Brackets

4 ea. - Carabiners

2 ea. - 1.6" Round Ceiling Plate

2 ea. - Cable Grippers

2 ea. - Hex Screws

2 ea. - 1.5mm Stainless Steel Cable Sets