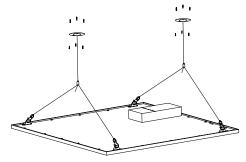

## **APPLICATION**

For suspending a fixture from the ceiling.

### **GENERAL INSTALLATION:**