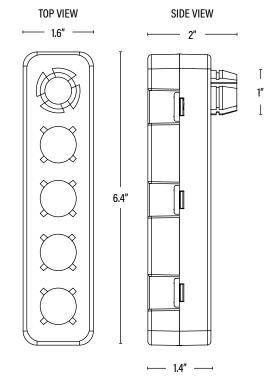

## SUPPORTING DOCUMENTS (Grey = not available at this time.) Product Sheet VIEW

6.4" 1.6" 2"

| PACKAGING         |              | UPC            | <b>DIMENSIONS</b> (LxWxH) | GROSS WEIGHT (Lbs) |
|-------------------|--------------|----------------|---------------------------|--------------------|
| Master Carton     | 100          | 10811768025757 |                           |                    |
| Individual Item   | 1            | 811768025750   |                           |                    |
| Country of Origin | China        |                |                           |                    |
| HS Tariff         | 8536.50.9065 |                |                           |                    |