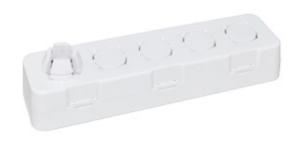

## Item#: 49845 EXTENDER MOUNT FOR SENSOR

**ACCESSORY** 

## **APPLICATION**

Net Weight (Lbs)

For use with occupancy sensors to extend the connection to the fixture.

| DIMENSIONS (Inches) |  |  |  |
|---------------------|--|--|--|
| Length              |  |  |  |
| Width               |  |  |  |
| Height              |  |  |  |