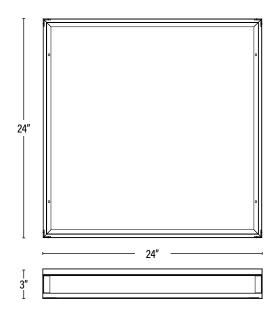

## **APPLICATION**

For use with 2X2 LED Back-lit Panels.

| <b>DIMENSIONS</b> (Inches) |     |
|----------------------------|-----|
| Length                     | 24" |
| Width/Diameter             | 24" |
| Height                     | 3"  |
| Weight (Lbs)               |     |