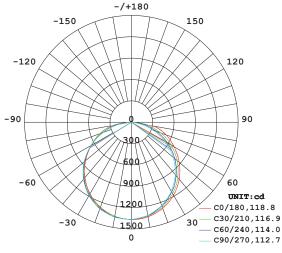

### LIGHT DISTRIBUTION ANGLE

LUMINOUS INTENSITY DISTRIBUTION DIAGRAM

AVERAGE BEAM ANGLE(50%):115.6 DEG

NOTE: The curves indicate the illuminated area and the average illumination at different distances.