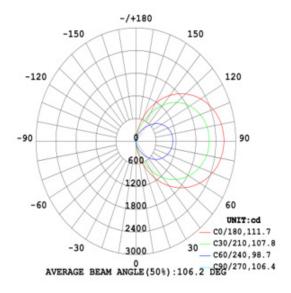

## LIGHT DISTRIBUTION ANGLE

LUMINOUS INTENSITY DISTRIBUTION DIAGRAM

NOTE: The curves indicate the illuminated area and the average illumination at different distances.