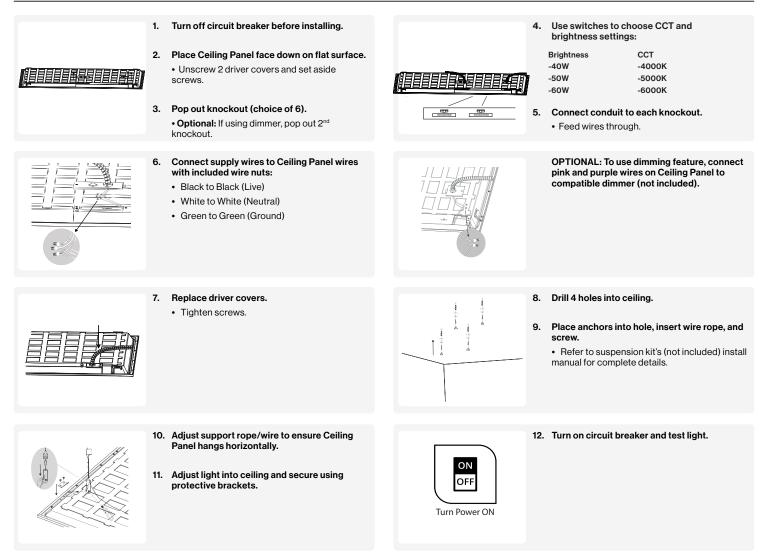

# Sunco

4.18lbs

7 Years

## **2x4 LED SELECTABLE CEILING PANEL**

Installation Manual

round wire (green)

### EASY INSTALLATION Recessed Mount



Housing Material

Weight

Warranty

DIM- (pink) DIM+ (purp

# Sunco

## 2x4 LED SELECTABLE CEILING PANEL

Installation Manual

### EASY INSTALLATION Suspension Mount



#### WARNING

To reduce the risk of fire, electric shock, or physical injury:

- Turn off circuit breaker before installing this fixture.
- This product should be installed by a person familiar with the construction and operation of the product and hazards involved. Safety eyeglasses and gloves are recommended.
- · Abide by related regional and local laws or regulations.
- · Proper grounding is required to ensure safety.
- · Check for shipping damage before installing. If the product is damaged, do not use it.
- Keep fixture away from corrosive substances.
- · Clean fixture regularly to ensure proper operation. Do not clean with harsh solvents.
- · Use safety precautions and abide by regional and local laws or regulations.
- This product is not compatible with 3rd party sensors.