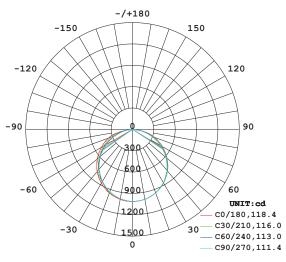

## LIGHT DISTRIBUTION ANGLE

LUMINOUS INTENSITY DISTRIBUTION DIAGRAM

AVERAGE BEAM ANGLE (50%):114.7 DEG

NOTE: The curves indicate the illuminated area and the average illumination at different distances.