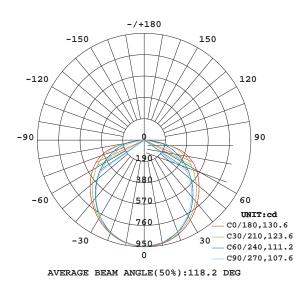

## LIGHT DISTRIBUTION ANGLE

LUMINOUS INTENSITY DISTRIBUTION DIAGRAM

I

 $NOTE: The \ curves \ indicate \ the \ illuminated \ area \ and \ the \ average \ illumination \ at \ different \ distances.$ 