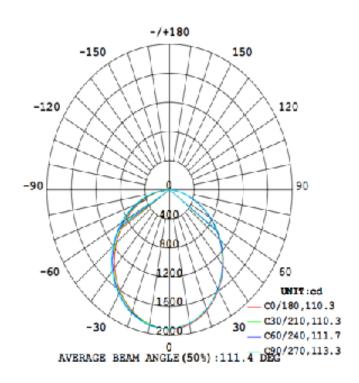

# LIGHT DISTRIBUTION ANGLE

NOTE: The curves indicate the illuminated area and the average illumination at different distances.