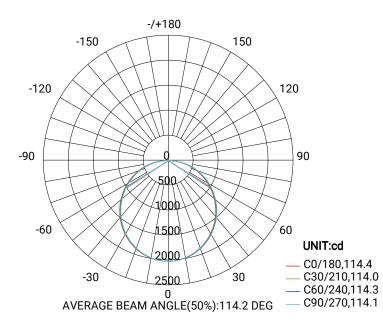

# Sunco

# 1X4 SELECTABLE CEILING PANEL

Easily replace outdated tubes and fixtures with this dimmable, lightweight 1x4 LED Panel. Optimize focus and productivity in your space by adjusting the brightness (30W, 40W, 50W) and selecting the best color temperature (3500K, 4000K, 5000K) to suit your needs.

## MODELS

PN14\_SW-WH-3550K

# LIGHT DISTRIBUTION ANGLE



#### LUMINOUS INTENSITY DISTRIBUTION DIAGRAM



## **SPECIFICATIONS**

| Voltage      | 120-277VAC |
|--------------|------------|
| Wattage      | 30/40/50W  |
| Power Factor | >0.9       |

## LIGHTING PERFORMANCE

| Lumens     | 3750/5000/5700lm      |
|------------|-----------------------|
| CCT        | 3500 K, 4000 K, 5000K |
| CRI        | 80+                   |
| Beam Angle | <b>120°</b>           |
| Dimmable   | 0-10V                 |
| Efficacy   | 110 lm/W              |

#### **ENVIRONMENT**

| Operating Temperature | -4 °F to 113 °F |
|-----------------------|-----------------|
| Moisture Rating       | Damp Rated      |

### CONSTRUCTION

| Housing Material | ALU6063+SPCC+PS |
|------------------|-----------------|
| Weight           | 5.25 lbs        |

## CERTIFICATION