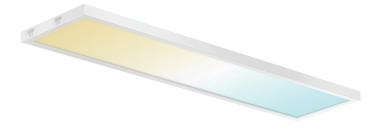

# 1X4 SELECTABLE CEILING PANEL

Easily replace outdated tubes and fixtures with this dimmable, lightweight 1x4 LED Panel. Optimize focus and productivity in your space by adjusting the brightness (30W, 40W, 50W) and selecting the best color temperature (3500K, 4000K, 5000K) to suit your needs.

## MODELS

PN14\_SW-WH-3550K