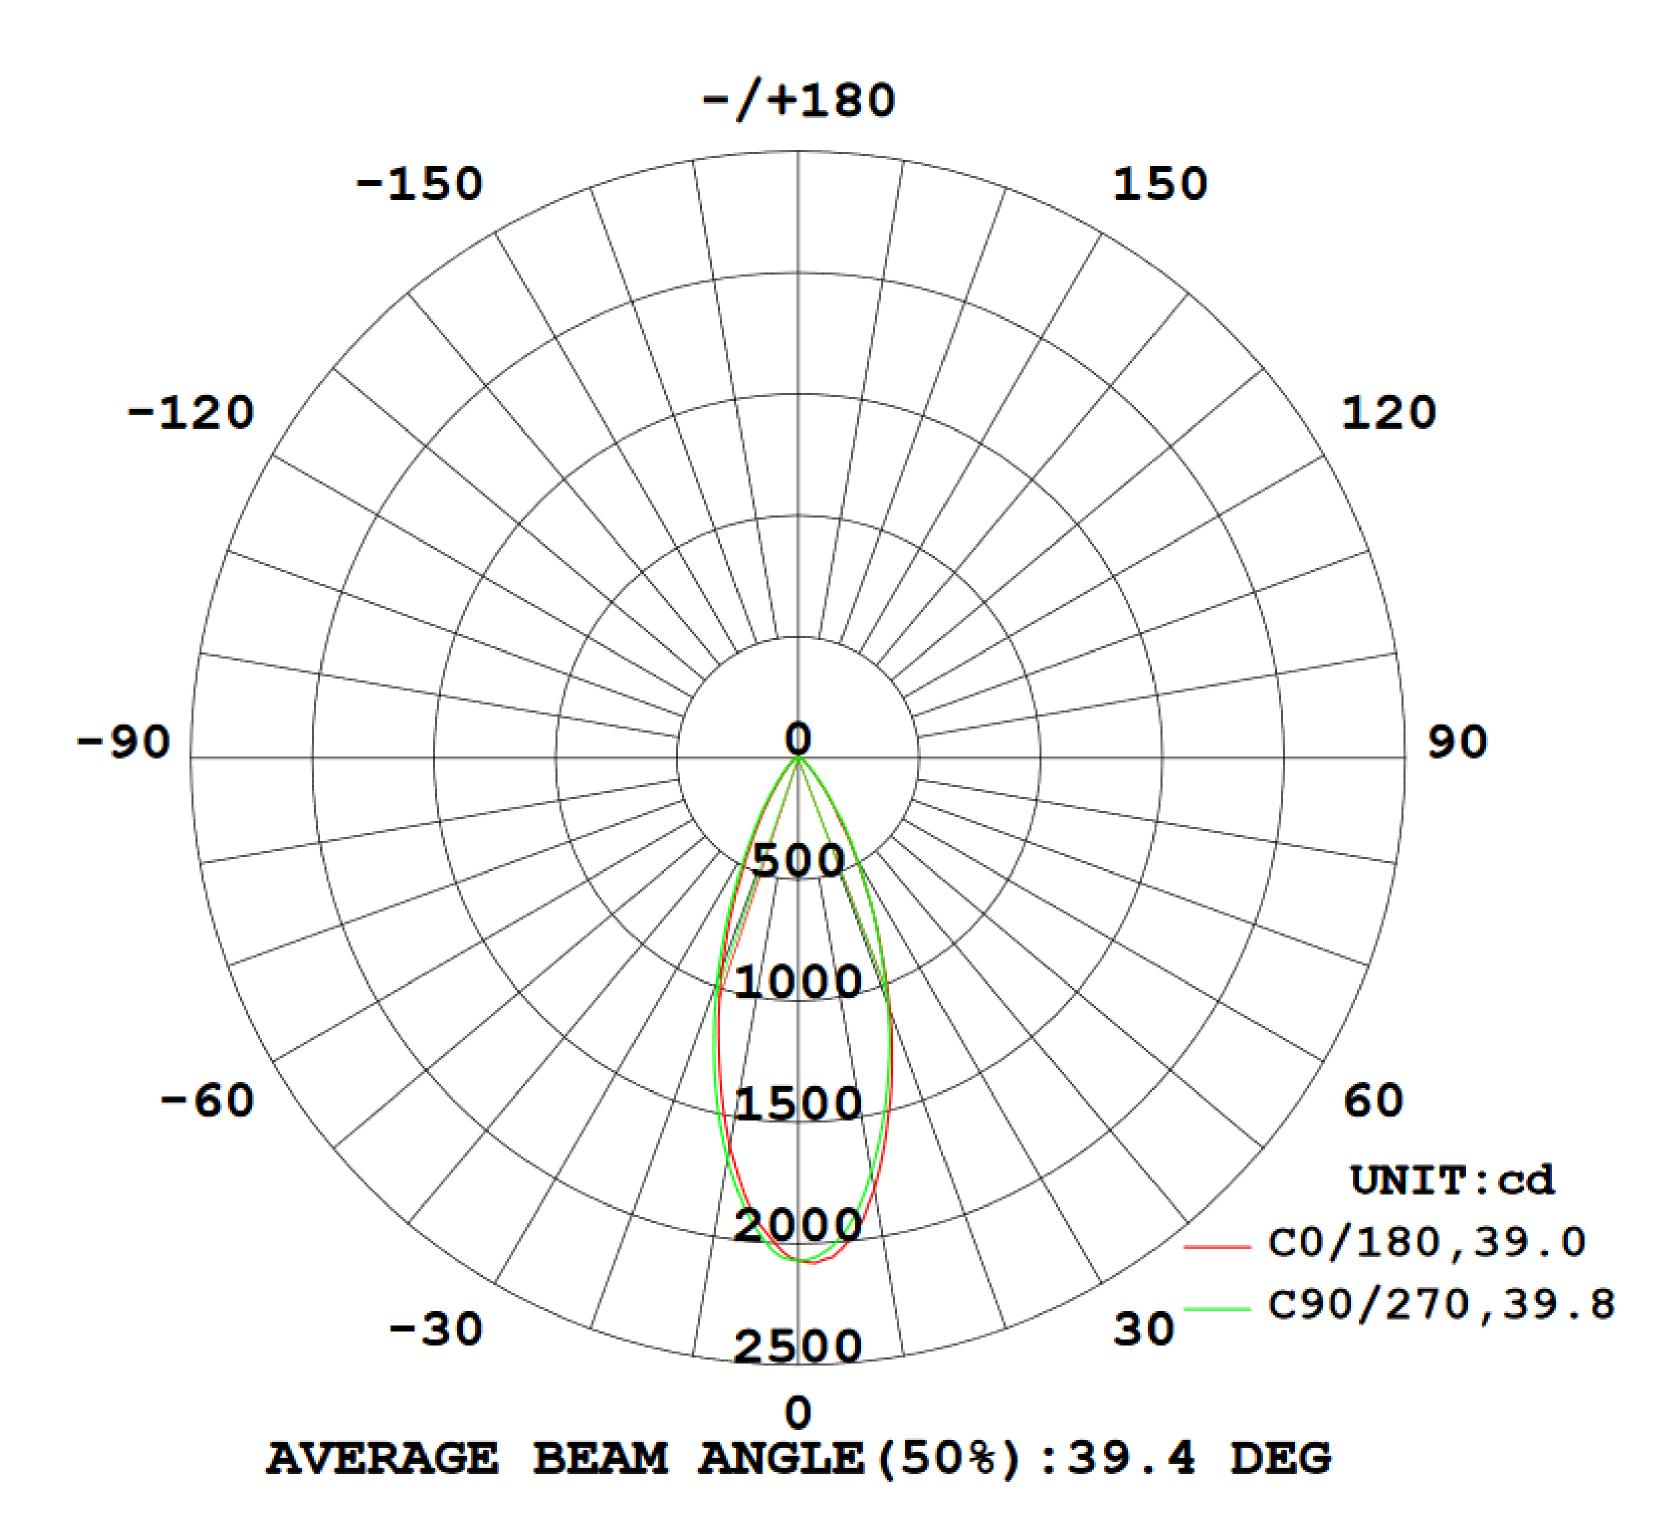

# LIGHT DISTRIBUTION ANGLE

**NOTE:** The curves indicate the illuminated area and the average illumination at different distances.

#### LIGHTING PERFORMANCE

| Lumens            | 1200lm      |
|-------------------|-------------|
| Equivalency       | 75W         |
| Frequency         | 60Hz        |
| CRI               | 80+         |
| Base              | E26         |
| Dimmable          | Yes         |
| Efficacy          | 109.1lm/w   |
| Color Temperature | 2700K/3000K |
| Beam Angle        | 40°         |