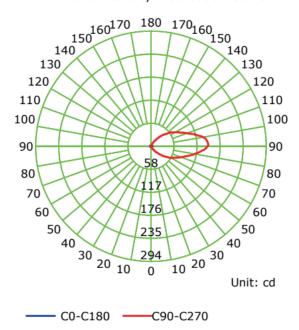

## LIGHT DISTRIBUTION ANGLE

#### Luminous Intensity Distribution Curve

 $NOTE: The \ curves \ indicate \ the \ illuminated \ area \ and \ the \ average \ illumination \ at \ different \ distances.$ 