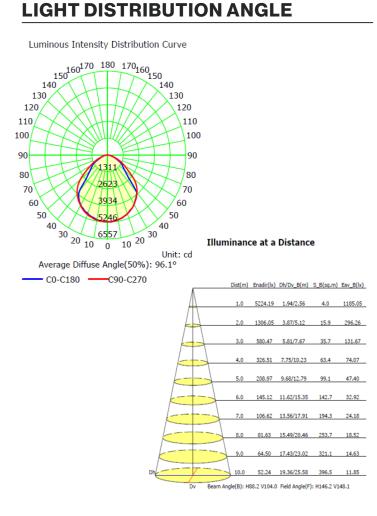

### MODELS

HB\_L2-85W-5K

NOTE: The curves indicate the illuminated area and the average illumination at different distances.