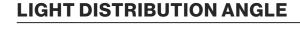

### MODELS

HB\_L2-300W-5K

Luminous Intensity Distribution Curve

### LIGHTING PERFORMANCE

| Lumens                | 42,000 LM |
|-----------------------|-----------|
| Equivalency           | 660W      |
| Frequency             | 50/60 HZ  |
| Color Rendering Index | 80        |
| Beam Angle            | 90°       |
| Dimmable              | 0-10V     |
| Efficacy              | 140 LM/W  |
| Color Temperature     | 5000K     |