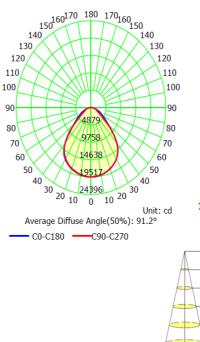

#### Illuminance at a Distance

NOTE: The curves indicate the illuminated area and the average illumination at different distances.