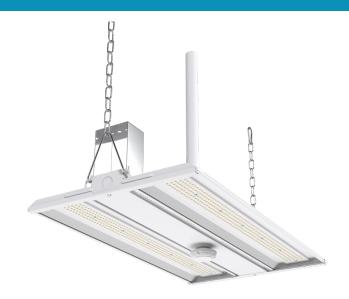

# LED 300W LINEAR HIGH BAY

Upgrade your lighting environment with the LED 300W Linear High Bay. The lightweight feature and modern aesthetic of the lights enhances the control over the ambiance in your environment. Installation is simple and effortless with a durable hanging chain and V hooks. Experience instant, flicker-free, bright task lighting in your business complex, warehouse, or industrial space.