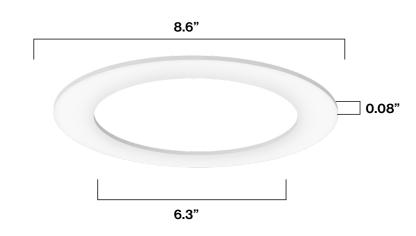

# GT 5/6" GOOF RINGS FOR RECESSED LIGHTS

Extend trim size and cover rough drywall or oversized holes in your ceiling with this thin profile Goof Ring. This ring fits around 5" or 6" recessed lights and features a matte white finish. Hold it in place between your retrofit light and the ceiling for a clean look.

# **MODELS**

GR56



# **INSTALLATION**

# **SPECIFICATIONS**

### **GOOF RING COLOR**

| Color      | White             |
|------------|-------------------|
| Surface    | Paintable         |
| Paint Type | Oil & Water Based |

## **ENVIRONMENT**

| Operating Temperature      | 4°F - 104°F |
|----------------------------|-------------|
| Suitable Locations Ingress | Damp        |

### **CONSTRUCTION**

| Housing | Polycarbonate |
|---------|---------------|
| Weight  | 0.14 lbs      |

#### **LIFESPAN**

| Warranty | 1 Year |
|----------|--------|

Goof Ring is held in place by Recessed Light Fixture. (Recessed Light Fixture not included)