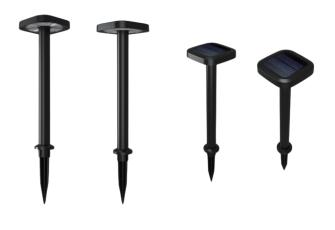

# Solar Garden Light, Square

Create a luminous outdoor space with the Solar Garden Light. These lights are ideal for garden paths and outdoor entryways. They also add a nice illuminating touch and decorative accent lighting to your garden or patio.

# MODELS

GD\_MD\_SR-BK-2740K-1PK GD\_MD\_SR-BK-2740K-2PK GD\_MD\_SR-BK-2740K-3PK GD\_MD\_SR-BK-2740K-4PK GD\_MD\_SR-BK-2740K-6PK