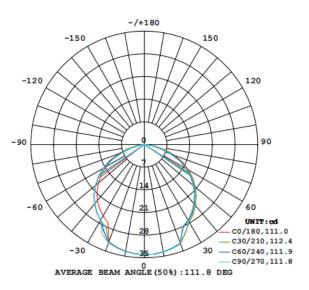

### LIGHT DISTRIBUTION ANGLE

INTENSITY DISTRIBUTION DIAGRAM IN C PLANS

NOTE: The curves indicate the illuminated area and the average illumination at different distances.

#### LIGHTING PERFORMANCE

| Lumens         | 120lm / 60lm        |
|----------------|---------------------|
| Selectable CCT | 2700K,4000K         |
| Beam Angle     | 100°                |
| Dimmable       | Low 50% / High 100% |