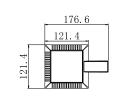

#### **CONSTRUCTION**

| Housing Material | Plastic |
|------------------|---------|
| Weight           | 0.8lb   |