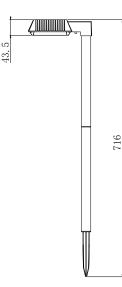

# LED Solar Sidewalk Light, **Selectable CCT**

Illuminate your outdoor space with the LED Solar Sidewalk Light. Select 3 bright color temperatures to choose from, and increase safety and visibility throughout any path. With a built-in photocell sensor and dusk-to-dawn feature, never worry about turning them off.

#### **CONSTRUCTION**

| Housing Material | Plastic |
|------------------|---------|
| Weight           | 0.8lb   |