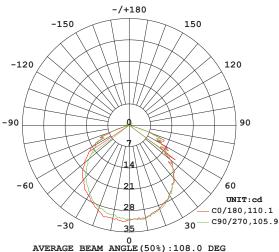

### LIGHT DISTRIBUTION ANGLE

LUMINOUS INTENSITY DISTRIBUTION DIAGRAM

NOTE: The curves indicate the illuminated area and the average illumination at different distances.

### LIGHTING PERFORMANCE

| Lumens         | 100lm             |
|----------------|-------------------|
| Selectable CCT | 3000K,5000K,7000K |
| CRI            | 80                |
| Beam Angle     | 110±5°            |
| Dimmable       | Ν                 |
| Efficacy       | 50lm/w            |
| Frequency      | Ν                 |
|                |                   |