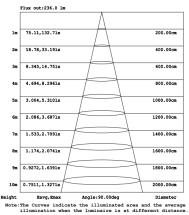

## LIGHT DISTRIBUTION ANGLE

LUMINOUS INTENSITY DISTRIBUTION DIAGRAM

NOTE: The curves indicate the illuminated area and the average illumination at different distances.