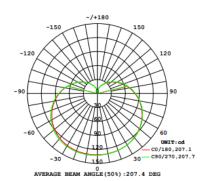

## LIGHT DISTRIBUTION ANGLE

LUMINOUS INTENSITY DISTRIBUTION DIAGRAM

NOTE: The curves indicate the illuminated area and the average illumination at different distances.