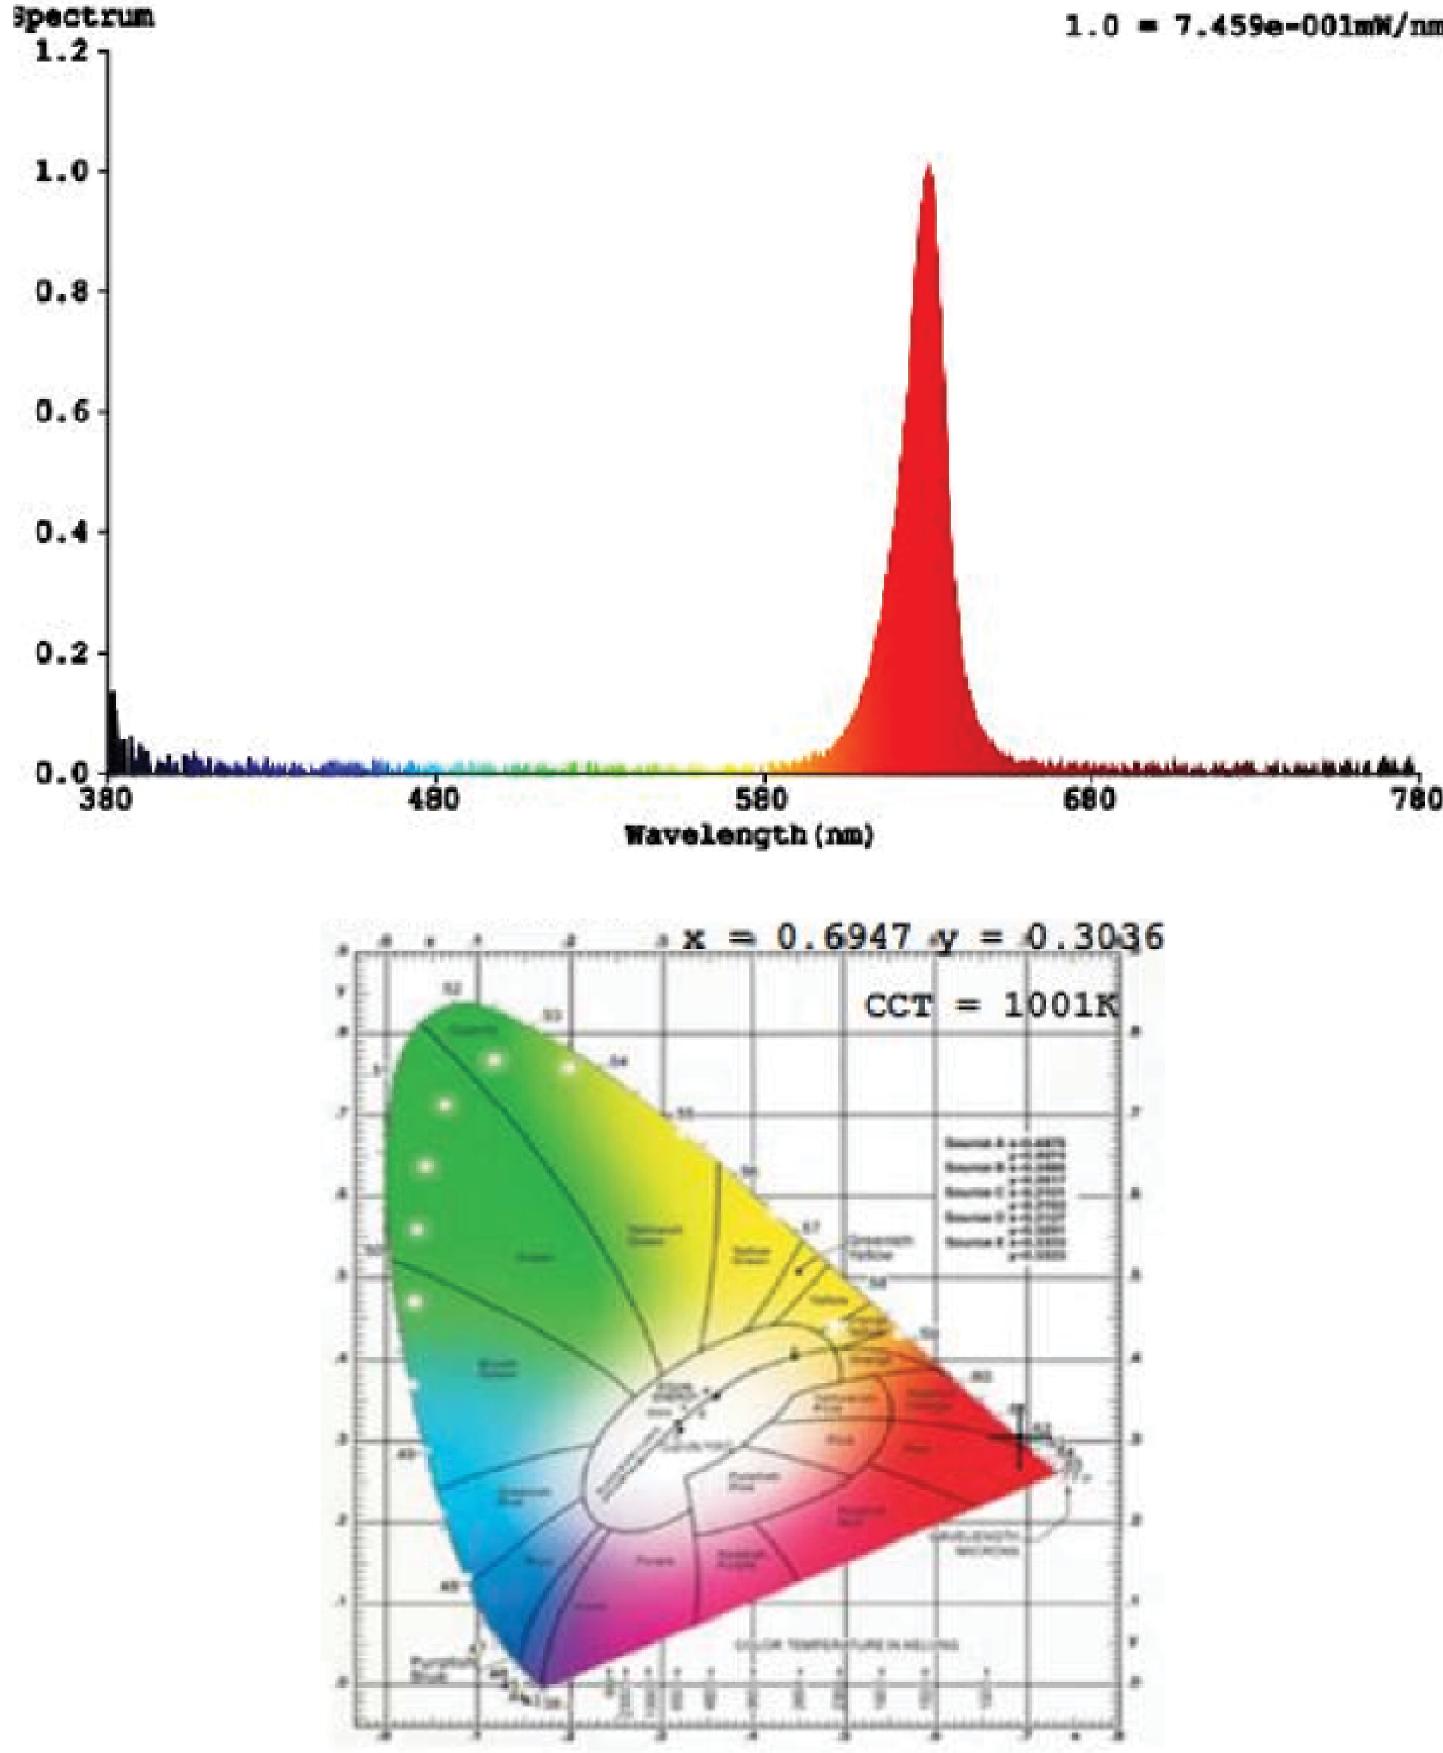

# 2 Head LED Exit Sign (Black)

Enhance your safety with our 2 Head LED Exit Sign in sleek black. This versatile fixture not only offers 90 minutes of reliable lighting during power outages thanks to its built-in battery backup but also allows you to precisely position the 2 LED heads by swiveling them left or right, ensuring light exactly where you need it. Installation is a breeze, as we provide all the necessary mounting hardware for easy placement on either the ceiling or wall.



## MODELS



EX\_2H-BLACK

# **LIGHT DISTRIBUTION ANGLE**



#### 1.0 = 7.459e-001mW/nm

# **SPECIFICATIONS**

| Voltage      | 120V-277V |
|--------------|-----------|
| Wattage      | 3.3W      |
| Power Factor | 0.48      |

#### LIGHTING PERFORMANCE

| Lumens  | 300lm                    |
|---------|--------------------------|
| Battery | <b>3.6V1000MAH NI-MH</b> |

| CRI               | 80    |
|-------------------|-------|
| Dimmable          | Νο    |
| Color Temperature | 6000K |

#### **ENVIRONMENT**

| Operating Temperature | <b>32°F - 104° F</b> |
|-----------------------|----------------------|
| Moisture Rating       | Damp                 |

#### CONSTRUCTION

| Housing Material | ABS+PMMA |
|------------------|----------|
| Weight           | 1.61lbs  |





Average Lifetime



Warranty

**3 Years** 

### CERTIFICATIONS