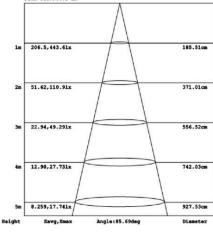

## LIGHT DISTRIBUTION ANGLE

NOTE: The curves indicate the illuminated area and the average illumination at different distances.