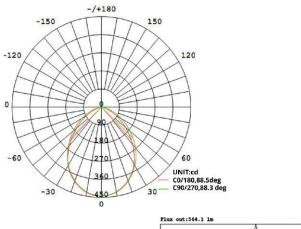

## LIGHT DISTRIBUTION ANGLE

NOTE: The curves indicate the illuminated area and the average illumination at different distances.