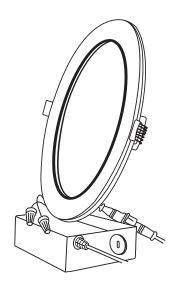

# 8" Slim Down Light w/ Nightlight

Add a touch of brightness to your indoor space with the 8" Down Light with Nightlight by Sunco. Receive greater coverage with softer, diffused light and apply the nightlight feature for a darker ambiance. Dimming levels range from 10%-100%, and its grooved interior creates a nice touch to your environment.