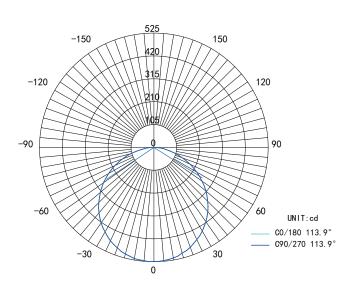

## **LIGHT DISTRIBUTION ANGLE**

AVERAGE BEAM ANGLE (50%) :113.  $9^{\circ}$ 

 $NOTE: The \ curves \ indicate \ the \ illuminated \ area \ and \ the \ average \ illumination \ at \ different \ distances.$ 