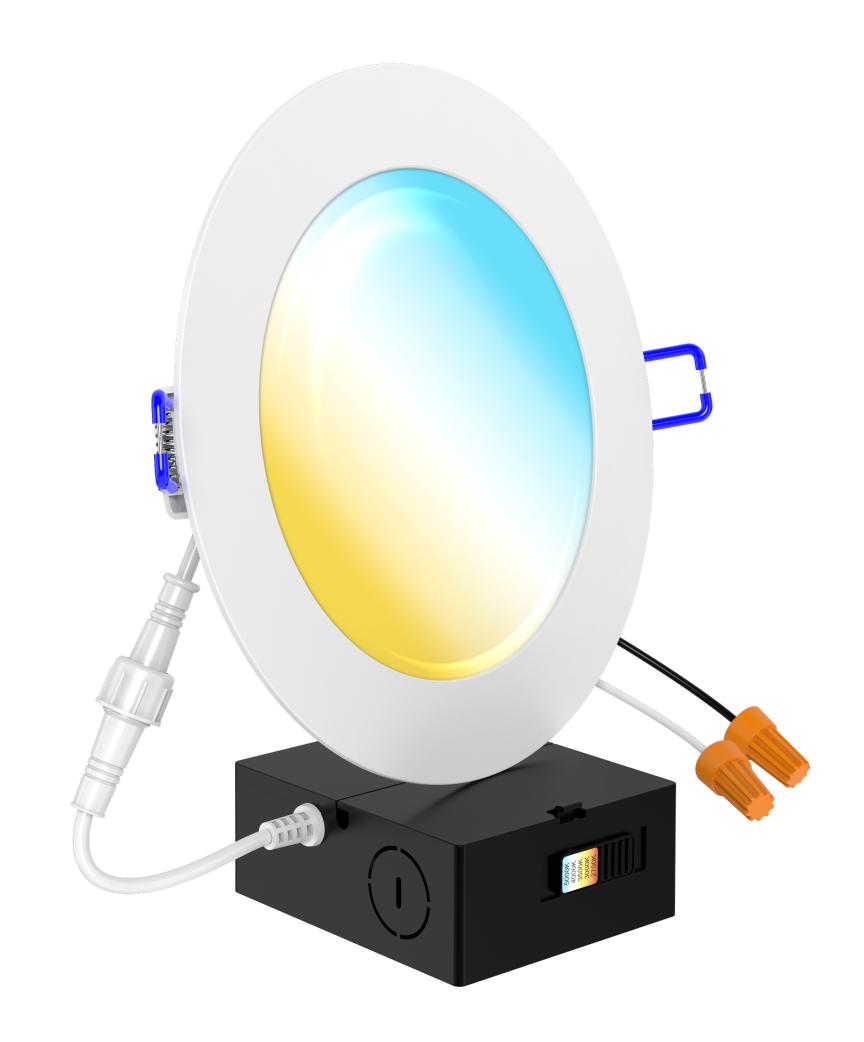

# **6" Vivid Slim Selectable Downlight**

Experience personalized lighting with this dimmable Slim LED Downlight's vibrant color temperatures (2700K, 3000K, 3500K, 4000K, 5000K) & set the perfect ambience in living spaces, kitchens, bedrooms, & more. IC-rated junction box & spring-loaded brackets make setup simple & insulation-safe.

## MODELS

DL\_SL6\_MO-WH-2750K

#### CONSTRUCTION

Housing Material

Plastic

**NOTE:** The curves indicate the illuminated area and the average illumination at different distances.