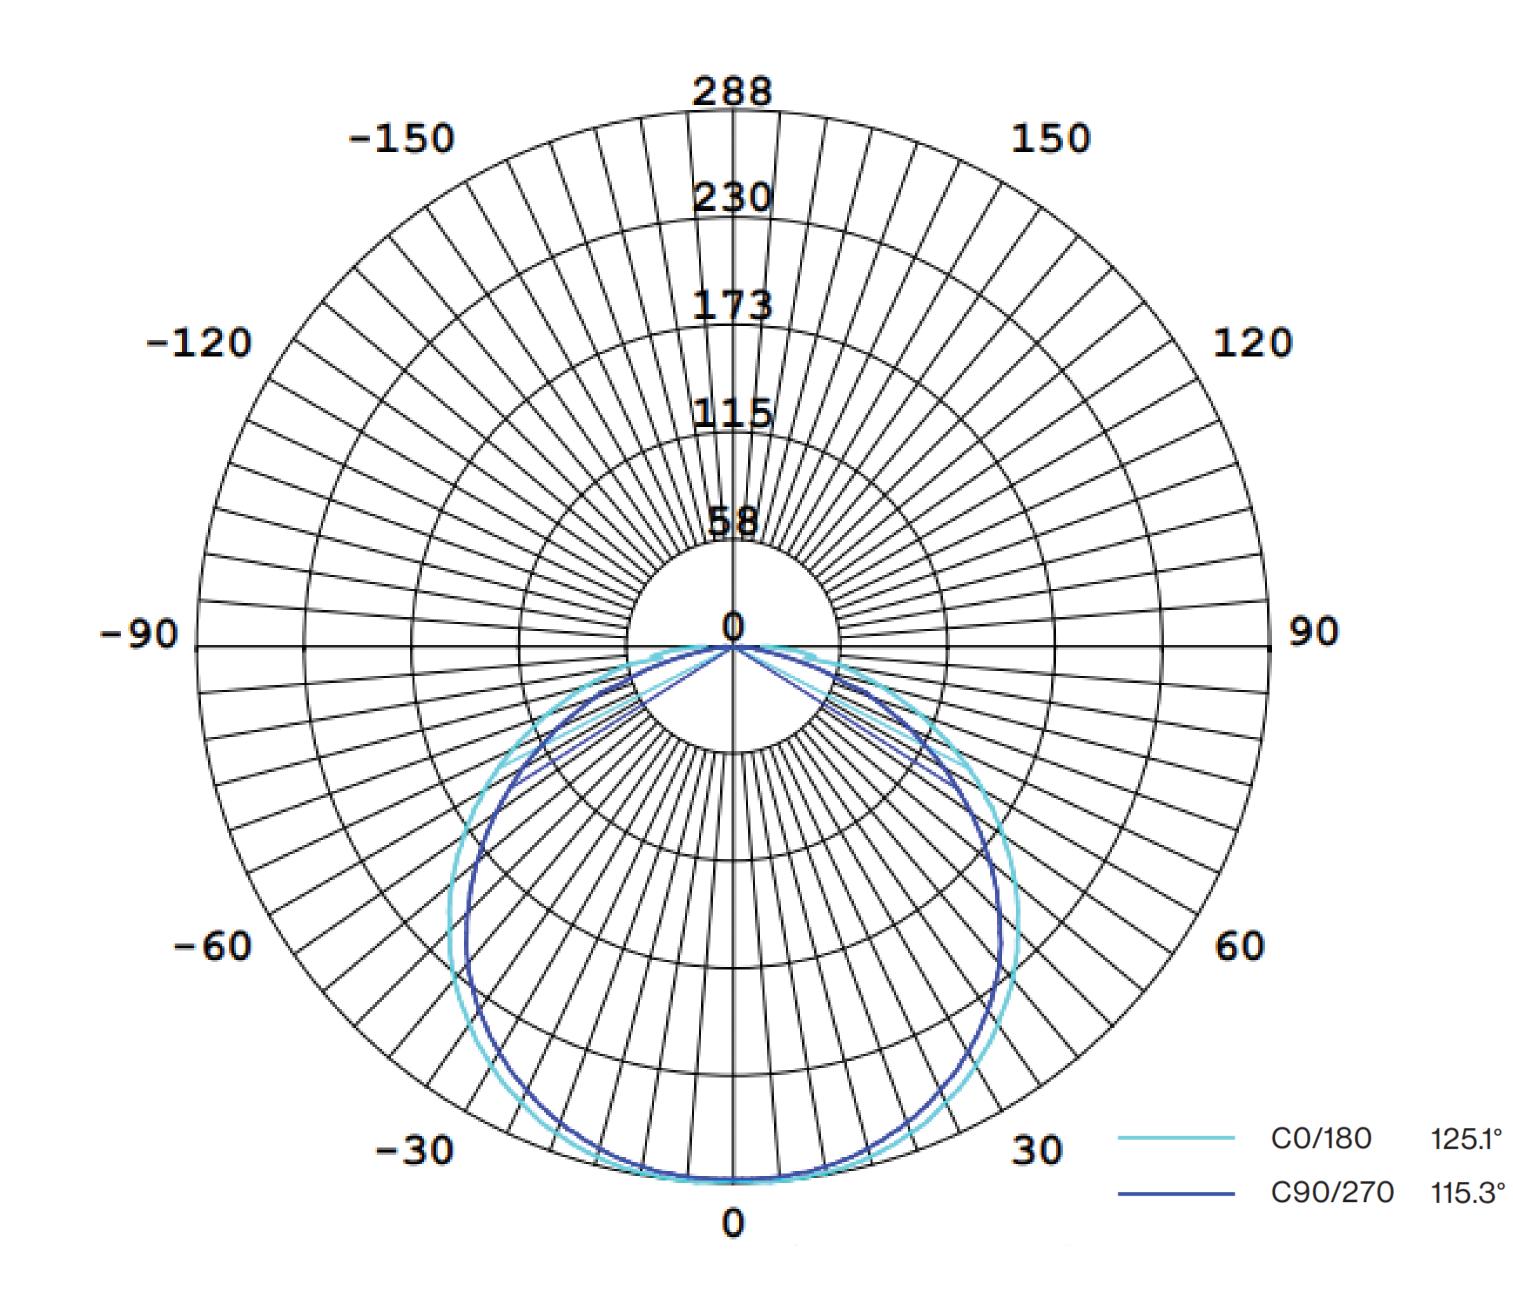

## **LIGHT DISTRIBUTION ANGLE**

#### CONSTRUCTION

Housing Material

Plastic

**NOTE:** The curves indicate the illuminated area and the average illumination at different distances.