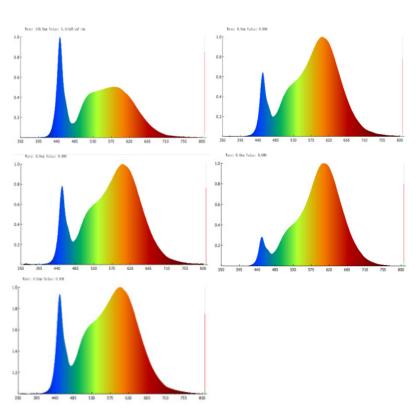

### MODELS

DL\_SL6-HO-2750K

NOTE: The curves indicate the illuminated area and the average illumination at different distances.

#### LIGHTING PERFORMANCE

| Lumens                | 1500 lm                     |
|-----------------------|-----------------------------|
| Equivalency           | 120W                        |
| Frequency             | 60 HZ                       |
| Color Rendering Index | 90                          |
| Beam Angle            | 90°                         |
| Dimmable              | Yes                         |
| Efficacy              | 86 lm/w                     |
| Color Temperature     | 3000K/4000K/<br>5000K/6000K |