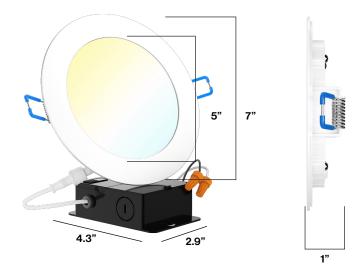

# 6" HIGH LUMEN SLIM SELECTABLE DOWNLIGHT

Illuminate your surroundings and enjoy a well-lit environment in any room. The 6" High Lumen Slim offers a remarkable lumen output perfect for any living space. The IC-rated junction box and spring-loaded brackets ensure easy setup and insulation safety, making it a hassle-free choice.