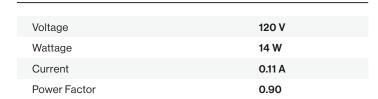

# LIGHTING PERFORMANCE

| Lumens                | 1200 lm                           |
|-----------------------|-----------------------------------|
| Equivalency           | 120 W                             |
| Frequency             | 60 Hz                             |
| Color Rendering Index | 90                                |
| Beam Angle            | 90°                               |
| Dimmable              | Yes                               |
| Efficacy              | 86 lm/w                           |
| Color Temperature     | 2700K/3000K/3500K/<br>4000K/5000K |