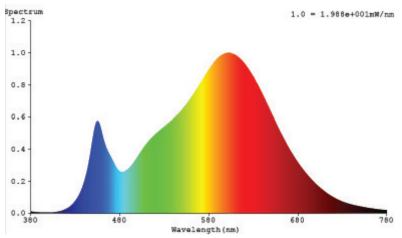

# **6" SLIM LED DOWNLIGHT**

Easy to install with slender lines, this IC rated 6" Slim requires only a 2" minimum clearance and features a smooth trim for a seamless look. J-Box is included. A 75W equivalent, this 6" slim consumes only 14W. Use the Slim around or near joists in small ceiling spac-es. Will fit soffit to double drywall ceilings. No can needed!



# 2.85" SPECIFICATIONS

1.39

Ø 5"

# LIGHT DISTRIBUTION ANGLE

## SPECTRUM DISTRIBUTION



CIE1931 Chromaticity Diagram



# **CERTIFICATIONS**



| Voltage      | 120V   |
|--------------|--------|
| Wattage      | 14W    |
| Current      | 0.126A |
| Power Factor | 0.90   |

Ø 7"

## LIGHTING PEFORMANCE

| Lumens                | 850LM                             |
|-----------------------|-----------------------------------|
| Equivalency           | 75W                               |
| Frequency             | 60 Hz                             |
| Color Rendering Index | 80 CRI                            |
| Beam Angle            | 90°                               |
| Dimmable              | Yes                               |
| Efficacy              | 60 lm/w                           |
| Color Temperature     | 2700K/3000K/4000K<br>/5000K/6000K |

## **ENVIRONMENT**

|