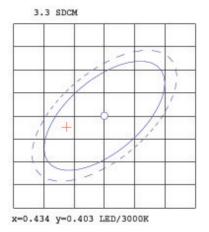

# **6" SLIM LED DOWNLIGHT**

Easy to install with slender lines, this IC rated 6" Slim requires only a 2" minimum clearance and features a smooth trim for a seamless look. J-Box is included. A 75W equivalent, this 6" slim consumes only 14W. Use the Slim around or near joists in small ceiling spac-es. Will fit soffit to double drywall ceilings. No can needed!



# 2.85" SPECIFICATIONS

1.39

Ø 5"

# LIGHT DISTRIBUTION ANGLE

## SPECTRUM DISTRIBUTION



CIE1931 Chromaticity Diagram



# **CERTIFICATIONS**



| Voltage      | 120V   |
|--------------|--------|
| Wattage      | 14W    |
| Current      | 0.126A |
| Power Factor | 0.90   |

Ø 7"

## LIGHTING PEFORMANCE

| Lumens                | 850LM                             |
|-----------------------|-----------------------------------|
| Equivalency           | 75W                               |
| Frequency             | 60 Hz                             |
| Color Rendering Index | 80 CRI                            |
| Beam Angle            | 90°                               |
| Dimmable              | Yes                               |
| Efficacy              | 60 lm/w                           |
| Color Temperature     | 2700K/3000K/4000K<br>/5000K/6000K |

## **ENVIRONMENT**

| Operating Temperature | 4°F - 10