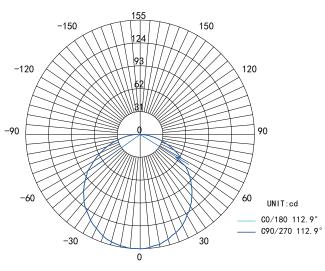

## LIGHT DISTRIBUTION ANGLE

AVERAGE BEAM ANGLE (50%):112.9°

 $NOTE: The \ curves \ indicate \ the \ illuminated \ area \ and \ the \ average \ illumination \ at \ different \ distances.$ 