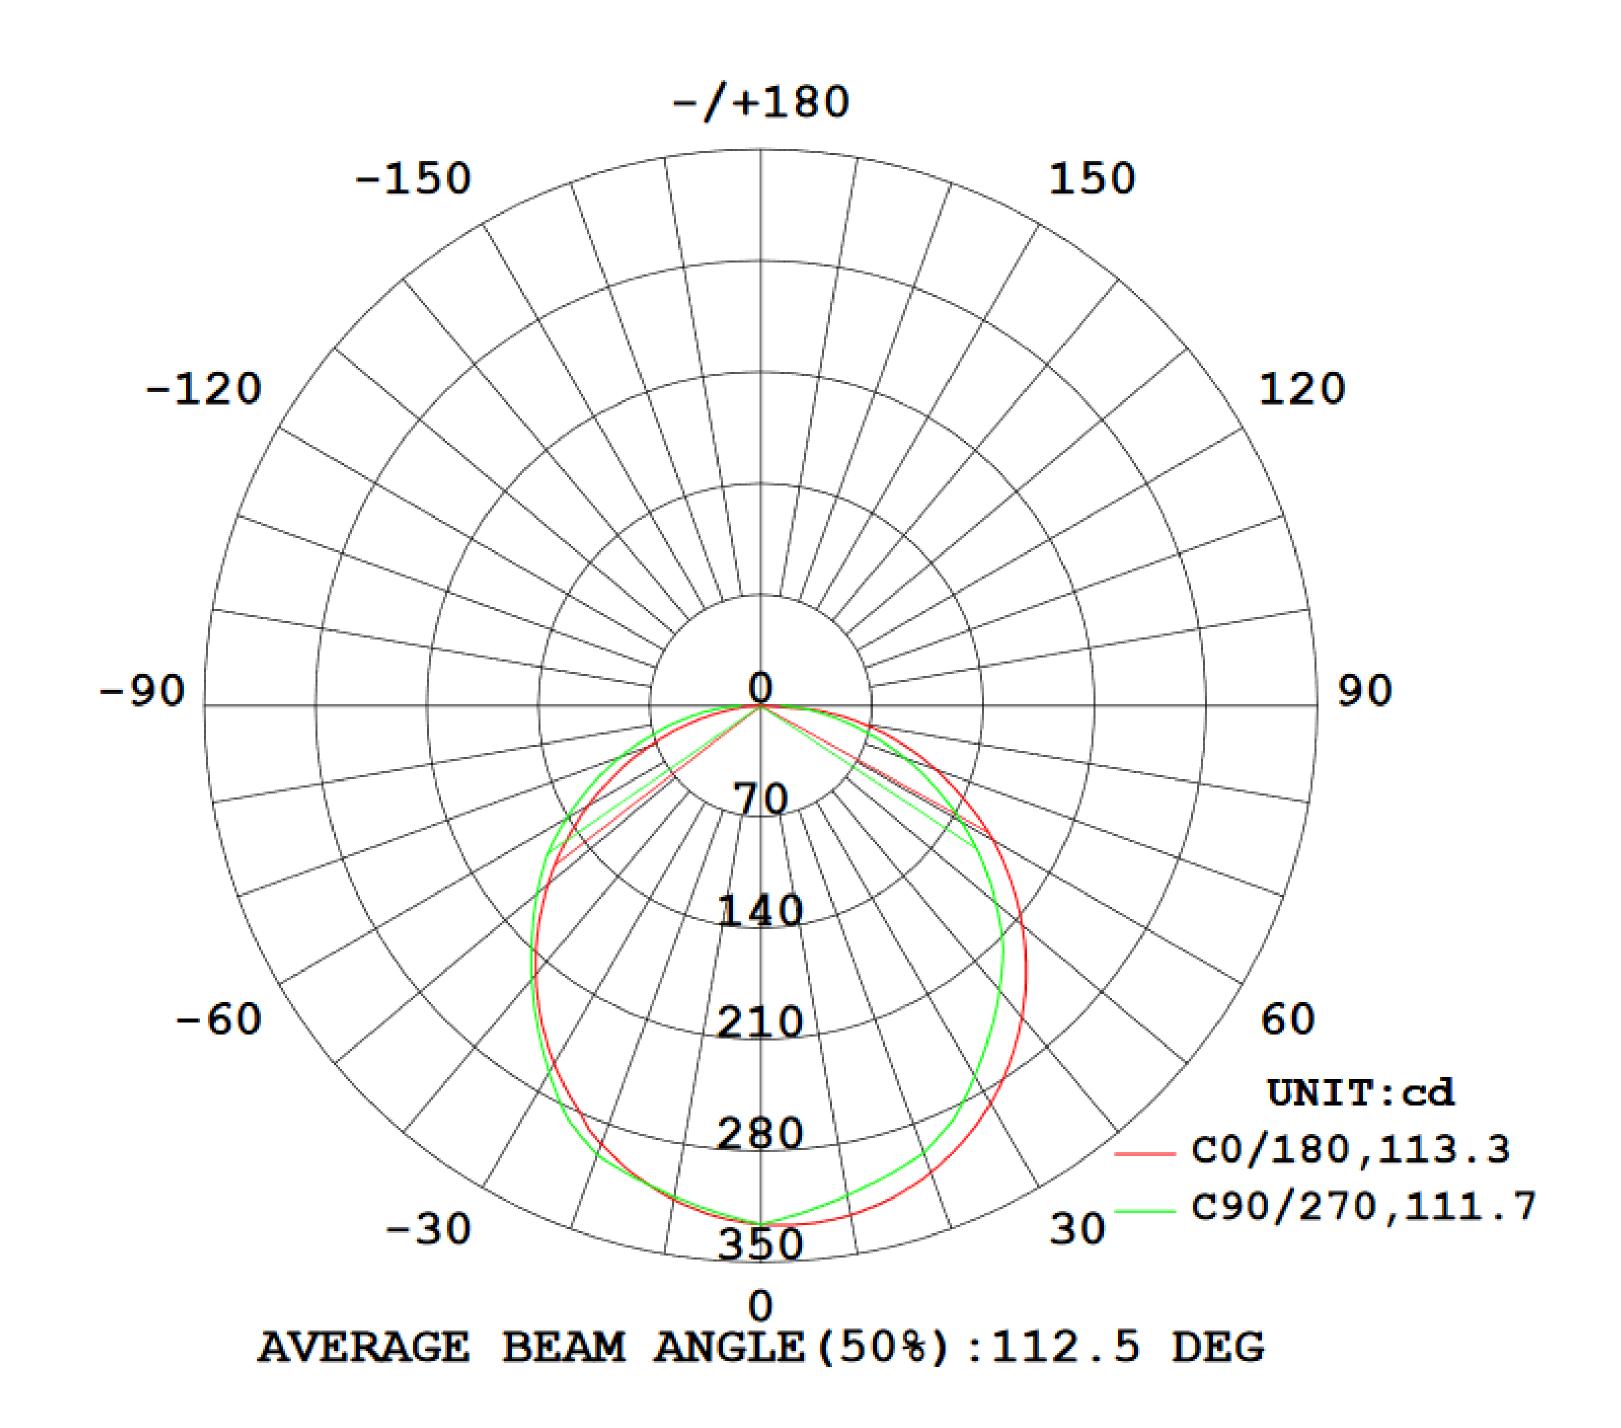

# LIGHT DISTRIBUTION ANGLE

**NOTE:** The curves indicate the illuminated area and the average illumination at different distances.