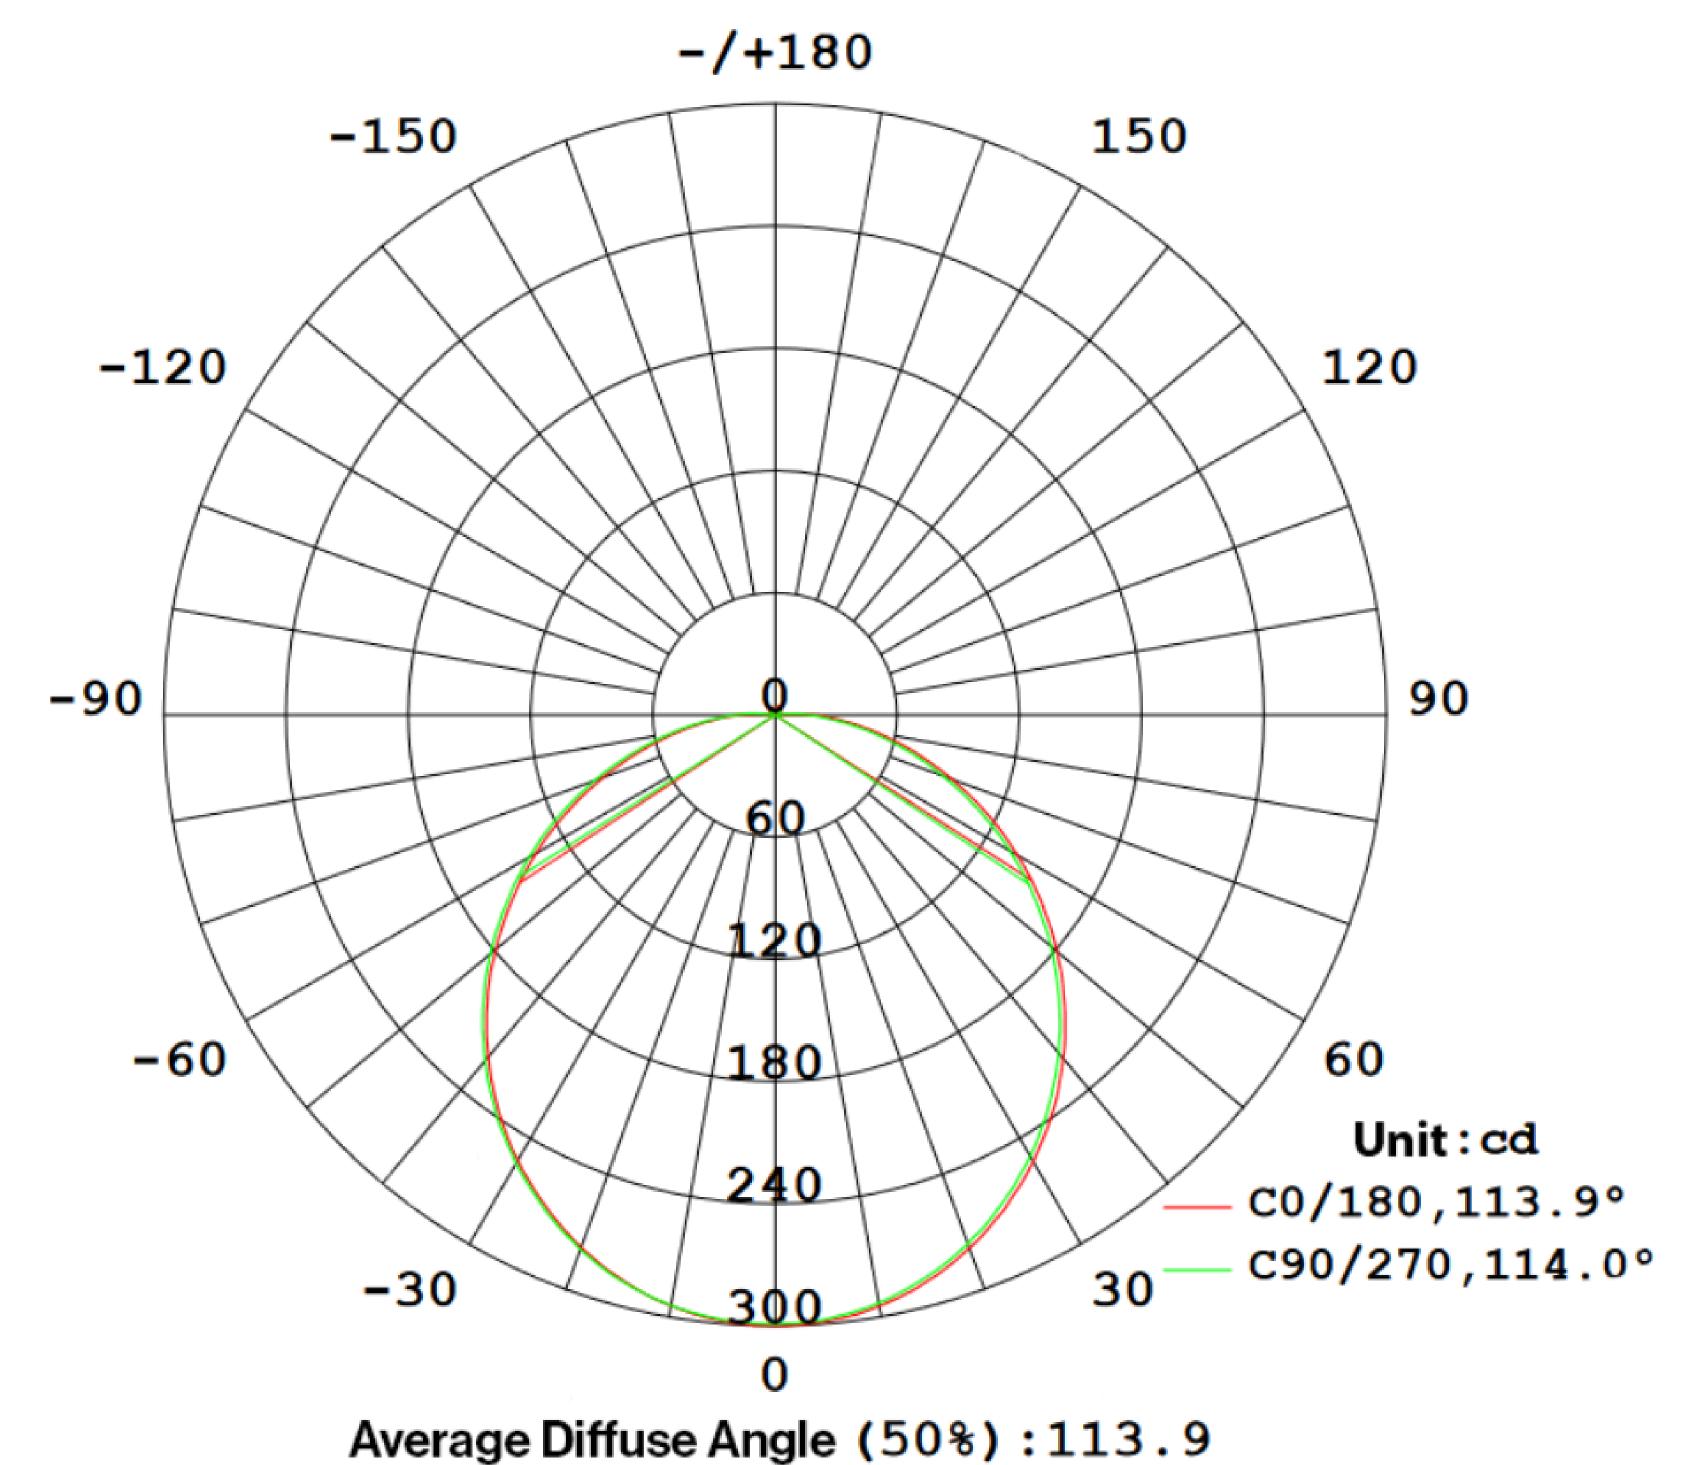

# LIGHT DISTRIBUTION ANGLE

#### **Luminous Intensity Distribution Curve**

**NOTE:** The curves indicate the illuminated area and the average illumination at different distances.