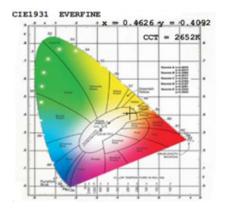

# BAFFLE 5/6" **LED DOWNLIGHT**

One of our brightest downlights, the damp rated Baffle 5/6" Downlight boasts a brightness of 1050 lumens. Modify the included spring to fit existing 5" or 6" recessed cans. With a 120W equivalency, the 13W LED shines a bright 1050 lumens in a wide flood 90° beam angle. IC Rated.

### **MODELS**

DL BFWR56-13W

## **LIGHT DISTRIBUTION ANGLE**



CIE1931 Chromaticity Diagram



## **CERTIFICATIONS**











### **SPECIFICATIONS**

| Voltage      | 120V   |
|--------------|--------|
| Wattage      | 13W    |
| Current      | 0.125A |
| Power Factor | 0.7    |

#### LIGHTING PERFORMANCE

| Lumens                | 1050 lm                     |
|-----------------------|-----------------------------|
| Equivalency           | 120W                        |
| Frequency             | 60 Hz                       |
| Color Rendering Index | 80                          |
| Beam Angle            | 90°                         |
| Dimmable              | Yes                         |
| Efficacy              | 81 lm/w                     |
| Color Temperature     | 2700K/3000K/<br>4000K/5000K |

### **ENVIRONMENT**

| Operating Temperature | 4°F - 104°F |
|----------------