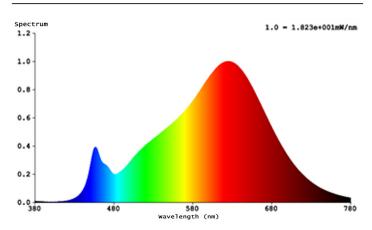

## **LIGHT DISTRIBUTION ANGLE**

CIE1931 Chromaticity Diagram

#### LIGHTING PERFORMANCE

| Lumens                | 1050 lm                     |
|-----------------------|-----------------------------|
| Equivalency           | 120W                        |
| Frequency             | 60 Hz                       |
| Color Rendering Index | 80                          |
| Beam Angle            | 90°                         |
| Dimmable              | Yes                         |
| Efficacy              | 81 lm/w                     |
| Color Temperature     | 2700K/3000K/<br>4000K/5000K |